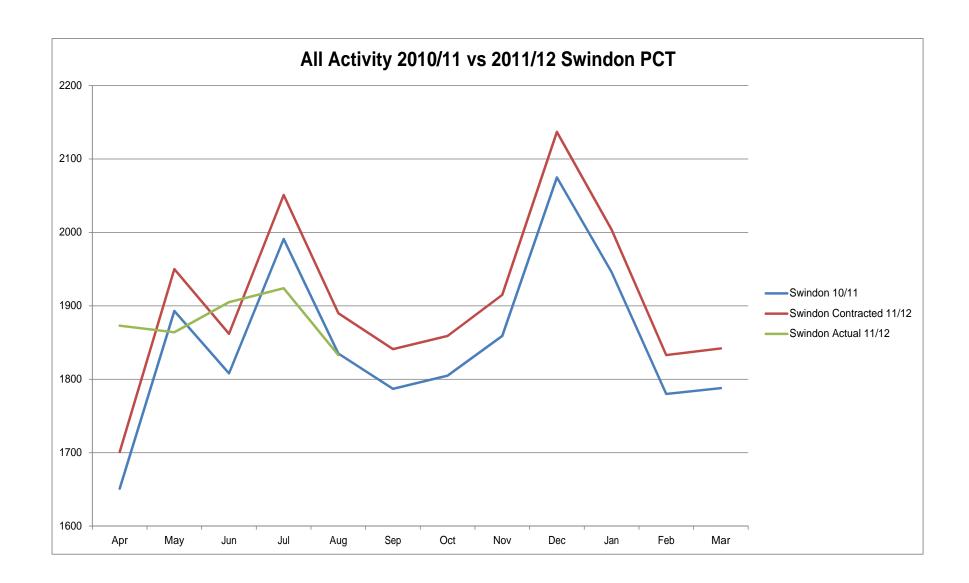

#### **Activity by PCT**

| PCT                          | Outcome                      | April  | May    | June   | July   | August | September | October | November | December | January | February | March | Grand Total |
|------------------------------|------------------------------|--------|--------|--------|--------|--------|-----------|---------|----------|----------|---------|----------|-------|-------------|
|                              | hear & treat                 | 93     | 133    | 123    | 127    | 121    |           |         |          |          |         |          |       | 597         |
|                              | see & treat                  | 1,696  | 1,628  | 1,646  | 1,735  | 1,672  |           |         |          |          |         |          |       | 8,377       |
|                              | Type 1&2 A&E                 | 3,122  | 3,186  | 3,041  | 3,249  | 3,122  |           |         |          |          |         |          |       | 15,720      |
|                              | other destination            | 541    | 515    | 515    | 521    | 510    |           |         |          |          |         |          |       | 2,602       |
|                              | xassist                      | 5      | 5      | 11     | 16     | 15     |           |         |          |          |         |          |       | 52          |
| Gloucestershire              | Total                        | 5,455  | 5,464  | 5,328  | 5,643  | 5,432  |           |         |          |          |         |          |       | 27,322      |
|                              | hear & treat                 | 33     | 58     | 57     | 68     | 78     |           |         |          |          |         |          |       | 294         |
|                              | see & treat                  | 638    | 641    | 647    | 657    | 657    |           |         |          |          |         |          |       | 3,240       |
|                              | Type 1&2 A&E                 | 1,040  | 996    | 1,036  | 1,064  | 928    |           |         |          |          |         |          |       | 5,064       |
|                              | other destination            | 161    | 168    | 163    | 133    | 168    |           |         |          |          |         |          |       | 793         |
|                              | xassist                      | 3      | 2      | 5      | 3      | 2      |           |         |          |          |         |          |       | 15          |
| Swindon                      | Total                        | 1,873  | 1,864  | 1,905  | 1,924  | 1,833  |           |         |          |          |         |          |       | 9,399       |
|                              | hear & treat                 | 215    | 194    | 212    | 221    | 184    |           |         |          |          |         |          |       | 1,026       |
|                              | see & treat                  | 1,471  | 1,431  | 1,454  | 1,651  | 1,465  |           |         |          |          |         |          |       | 7,472       |
|                              | Type 1&2 A&E                 | 2,198  | 2,152  | 2,270  | 2,295  | 2,203  |           |         |          |          |         |          |       | 11,118      |
|                              | other destination            | 828    | 758    | 756    | 705    | 598    |           |         |          |          |         |          |       | 3,645       |
|                              | xassist                      | 4      | 4      | 2      | 9      | 4      |           |         |          |          |         |          |       | 23          |
| Bristol                      | Total                        | 4,713  | 4,536  | 4,692  | 4,877  | 4,453  |           |         |          |          |         |          |       | 23,271      |
|                              | hear & treat                 | 54     | 81     | 78     | 67     | 65     |           |         |          |          |         |          |       | 345         |
|                              | see & treat                  | 525    | 561    | 542    | 564    | 528    |           |         |          |          |         |          |       | 2,720       |
|                              | Type 1&2 A&E                 | 1,210  | 1,236  | 1,152  | 1,251  | 1,276  |           |         |          |          |         |          |       | 6,125       |
|                              | other destination            | 256    | 212    | 215    | 209    | 232    |           |         |          |          |         |          |       | 1,124       |
|                              | xassist                      | 1      | 2      | 2      | 4      | 4      |           |         |          |          |         |          |       | 13          |
| North Somerset               | Total                        | 2,045  | 2,092  | 1,987  | 2,092  | 2,102  |           |         |          |          |         |          |       | 10,318      |
|                              | hear & treat                 | 61     | 53     | 54     | 57     | 58     |           |         |          |          |         |          |       | 283         |
|                              | see & treat                  | 514    | 515    | 560    | 548    | 517    |           |         |          |          |         |          |       | 2,654       |
|                              | Type 1&2 A&E                 | 997    | 992    | 938    | 1,045  | 1,029  |           |         |          |          |         |          |       | 5,001       |
|                              | other destination            | 480    | 469    | 405    | 378    | 358    |           |         |          |          |         |          |       | 2,090       |
|                              | xassist                      | 1      | 4      | 3      | 2      | 4      |           |         |          |          |         |          |       | 14          |
| South Gloucestershire        | Total                        | 2,053  | 2,030  | 1,957  | 2,029  | 1,963  |           |         |          |          |         |          |       | 10,032      |
|                              | hear & treat                 | 29     | 34     | 35     | 28     | 37     |           |         |          |          |         |          |       | 163         |
|                              | see & treat                  | 444    | 399    | 483    | 466    | 394    |           |         |          |          |         |          |       | 2,186       |
|                              | Type 1&2 A&E                 | 913    | 912    | 983    | 973    | 879    |           |         |          |          |         |          |       | 4,660       |
|                              | other destination            | 145    | 158    | 141    | 162    | 132    |           |         |          |          |         |          |       | 738         |
|                              | xassist                      | 1      | 2      | 2      | 3      | 4      |           |         |          |          |         |          |       | 12          |
| Bath and North East Somerset | Total                        | 1,532  | 1,505  | 1,644  | 1,632  | 1,446  | -         | -       | -        | -        | -       | -        | -     | 7,759       |
|                              | hear & treat                 | 94     | 102    | 101    | 135    | 125    |           |         |          |          |         |          |       | 557         |
|                              | see & treat                  | 1,314  | 1,358  | 1,491  | 1,474  | 1,491  |           |         |          |          |         |          |       | 7,128       |
|                              | Type 1&2 A&E                 | 2,209  | 2,239  | 2,179  | 2,362  | 2,182  |           |         |          |          |         |          |       | 11,171      |
|                              | other destination            | 383    | 379    | 429    | 366    | 405    |           |         |          |          |         |          |       | 1,962       |
|                              | xassist                      | 5      | 5      | 3      | 8      | 5      |           |         |          |          |         |          |       | 26          |
| Wiltshire                    | Total                        | 4,005  | 4,083  | 4,203  | 4,345  | 4,208  | -         | -       | -        | -        | -       | -        | -     | 20,844      |
|                              | hear & treat                 | 1      | 5      | 1      | 2      | 1      |           |         |          |          |         |          |       | 10          |
|                              | see & treat                  | 64     | 70     | 50     | 72     | 76     |           |         |          |          |         |          |       | 332         |
|                              | Type 1&2 A&E                 | 33     | 35     | 33     | 52     | 45     |           |         |          |          |         |          |       | 198         |
|                              | other destination            | 97     | 88     | 85     | 101    | 98     |           |         |          |          |         |          |       | 469         |
|                              | xassist                      | 69     | 66     | 72     | 72     | 72     |           |         |          |          |         |          |       | 351         |
| Other/Unknown                | Total                        | 264    | 264    | 241    | 299    | 292    | -         | -       | _        | -        | -       | -        | -     | 1,360       |
| Janes, C.IRIIOHII            | hear & treat                 | 580    | 660    | 661    | 705    | 669    | -         | -       | -        | -        | -       | -        | -     | 3,275       |
|                              | see & treat                  | 6,666  | 6,603  | 6,873  | 7,167  | 6,800  |           |         |          |          |         |          |       | 34,109      |
|                              | Type 1&2 A&E                 | 11,722 | 11,748 | 11,632 | 12,291 | 11,664 |           |         |          |          |         |          |       | 59,057      |
|                              |                              | 2,891  | 2,747  | 2,709  | 2,575  | 2,501  |           |         |          |          |         |          |       | 13,423      |
|                              |                              |        |        |        |        |        |           |         |          |          |         |          |       |             |
|                              | other destination<br>xassist | 89     | 90     | 100    | 117    | 110    |           |         |          |          |         | -        | -     | 506         |

#### Incidents with a response

|                              | Apr-11 | May-11 | Jun-11 | Jul-11 | Aug-11 | Sep-11 | Oct-11 | Nov-11 | Dec-11 | Jan-12 | Feb-12 | Mar-12 | YTD     |
|------------------------------|--------|--------|--------|--------|--------|--------|--------|--------|--------|--------|--------|--------|---------|
| Gloucestershire              | 5,455  | 5,464  | 5,328  | 5,643  | 5,432  | *      | *      | *      | *      | *      | *      | *      | 27,322  |
| Swindon                      | 1,873  | 1,864  | 1,905  | 1,924  | 1,833  | *      | *      | *      | *      | *      | *      | *      | 9,399   |
| Bristol                      | 4,713  | 4,53€  | 4,692  | 4,877  | 4,453  | *      | *      | *      | *      | *      | *      | *      | 23,271  |
| North Somerset               | 2,045  | 2,092  | 1,987  | 2,092  | 2,102  | *      | *      | *      | *      | *      | *      | *      | 10,318  |
| South Gloucestershire        | 2,053  | 2,030  | 1,957  | 2,029  | 1,963  | *      | *      | *      | *      | *      | *      | *      | 10,032  |
| Bath and North East Somerset | 1,532  | 1,504  | 1,642  | 1,630  | 1,442  | *      | *      | *      | *      | *      | *      | *      | 7,750   |
| Wiltshire                    | 4,000  | 4,079  | 4,200  | 4,340  | 4,204  | *      | *      | *      | *      | *      | *      | *      | 20,823  |
| Other/Unknown                | 217    | 221    | 195    | 271    | 249    | *      | *      | *      | *      | *      | *      | *      | 1,153   |
|                              |        |        |        |        |        |        |        |        |        |        |        |        |         |
| Total                        | 21 888 | 21 790 | 21.90€ | 22 80f | 21 678 | *      | *      | *      | *      | *      | *      | *      | 110 068 |