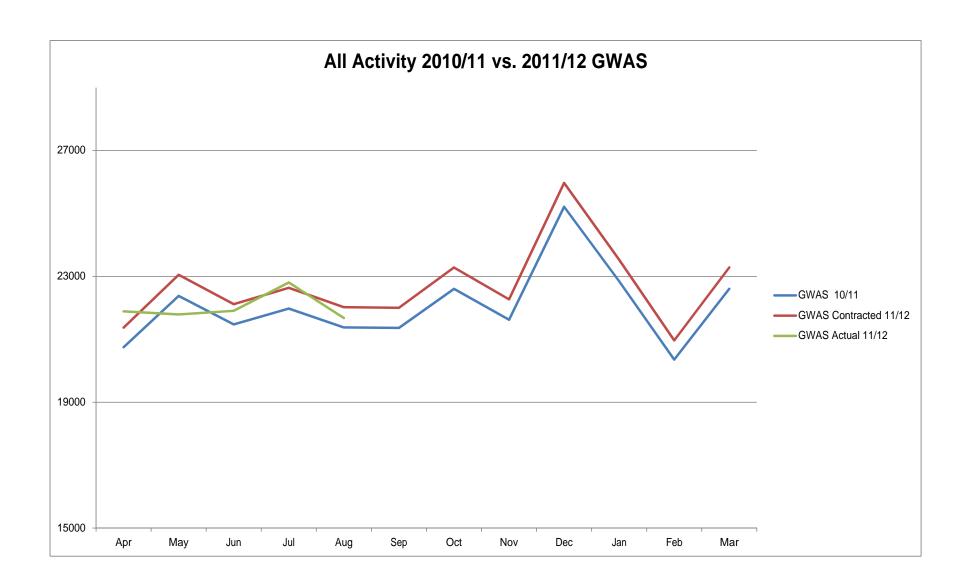

# Activity

- Total number of incidents to date is 110,068 a 2% increase on the 2010-11 figure, 1% lower than the contracted 3% increase
- This activity rate varies by PCT as seen on the following pages. It is too early to draw conclusions from these differences
- Graphs are repeated removing calls form Healthcare professionals and Inter-facility transfers, thus showing just calls from the public

#### All Incidents with Response:

|                          | Apr    | May    | Jun    | Jul    | Aug    | Sep    | Oct    | Nov    | Dec    | Jan    | Feb    | Mar    | YTD     |
|--------------------------|--------|--------|--------|--------|--------|--------|--------|--------|--------|--------|--------|--------|---------|
| 2010/11                  | 20,749 | 22,380 | 21,475 | 21,977 | 21,378 | 21,361 | 22,603 | 21,622 | 25,214 | 22,844 | 20,355 | 22,605 | 107,959 |
| 2011/12 Contract         | 21,372 | 23,051 | 22,118 | 22,636 | 22,020 | 22,001 | 23,282 | 22,271 | 25,971 | 23,528 | 20,966 | 23,284 | 111,197 |
| 2011/12 Actual           | 21,888 | 21,790 | 21,906 | 22,806 | 21,678 | *      | *      | *      | *      | *      | *      | *      | 110,068 |
|                          | _      |        |        |        |        |        |        |        |        |        |        |        | _       |
| Variance from Contract   | 516    | -1,261 | -212   | 170    | -342   | *      | *      | *      | *      | *      | *      | *      | -1,129  |
| Variance from Contract % | 2.4%   | -5.5%  | -1.0%  | 0.8%   | -1.6%  | *      | *      | *      | *      | *      | *      | *      | -1.0%   |
| Variance from 2010/11    | 1,139  | -590   | 431    | 829    | 300    | *      | *      | *      | *      | *      | *      | *      | 2,109   |
| Variance from 2010/11 %  | 5.5%   | -2.6%  | 2.0%   | 3.8%   | 1.4%   | *      | *      | *      | *      | *      | *      | *      | 2.0%    |