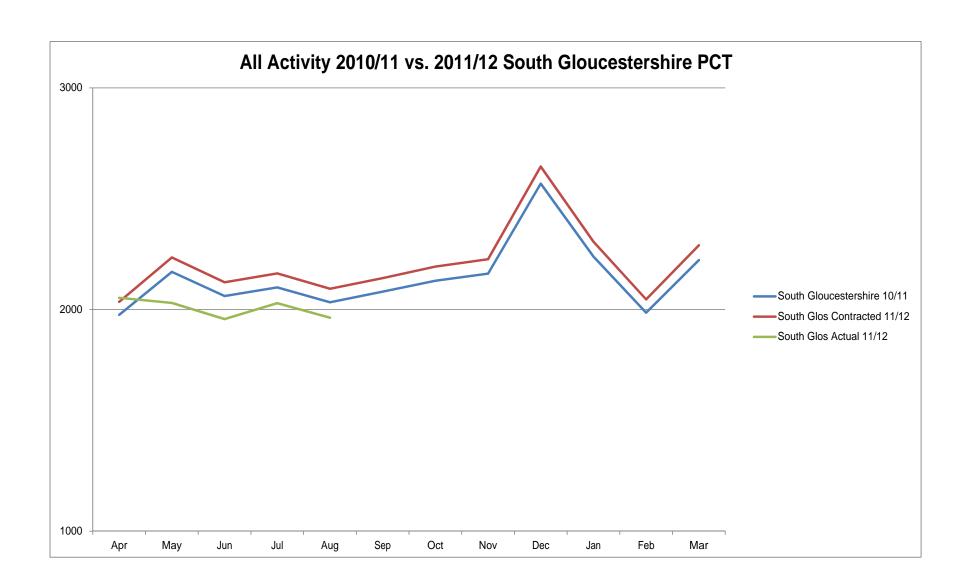

# Performance cont

- P17-19: The following charts provide activity and performance at Authority level
- The 8-minute performance for Red calls ranges from 89.8% (Swindon) to 67.0% (South Glos). Further work is ongoing into reasons for differences, beyond usual factors
- P20-22: GWAS as a whole is also meeting the secondary Red 19-minute standard
- At authority level there is less variation in performance levels – from 99.1% (Swindon) to 93.9% (Wiltshire) the majority are close to or exceeding the 95% threshold
- Handover delays remain a challenge

#### **Activity by PCT**

| PCT                          | Outcome                      | April  | May    | June   | July   | August | September | October | November | December | January | February | March | Grand Total |
|------------------------------|------------------------------|--------|--------|--------|--------|--------|-----------|---------|----------|----------|---------|----------|-------|-------------|
|                              | hear & treat                 | 93     | 133    | 123    | 127    | 121    |           |         |          |          |         |          |       | 597         |
|                              | see & treat                  | 1,696  | 1,628  | 1,646  | 1,735  | 1,672  |           |         |          |          |         |          |       | 8,377       |
|                              | Type 1&2 A&E                 | 3,122  | 3,186  | 3,041  | 3,249  | 3,122  |           |         |          |          |         |          |       | 15,720      |
|                              | other destination            | 541    | 515    | 515    | 521    | 510    |           |         |          |          |         |          |       | 2,602       |
|                              | xassist                      | 5      | 5      | 11     | 16     | 15     |           |         |          |          |         |          |       | 52          |
| Gloucestershire              | Total                        | 5,455  | 5,464  | 5,328  | 5,643  | 5,432  |           |         |          |          |         |          |       | 27,322      |
|                              | hear & treat                 | 33     | 58     | 57     | 68     | 78     |           |         |          |          |         |          |       | 294         |
|                              | see & treat                  | 638    | 641    | 647    | 657    | 657    |           |         |          |          |         |          |       | 3,240       |
|                              | Type 1&2 A&E                 | 1,040  | 996    | 1,036  | 1,064  | 928    |           |         |          |          |         |          |       | 5,064       |
|                              | other destination            | 161    | 168    | 163    | 133    | 168    |           |         |          |          |         |          |       | 793         |
|                              | xassist                      | 3      | 2      | 5      | 3      | 2      |           |         |          |          |         |          |       | 15          |
| Swindon                      | Total                        | 1,873  | 1,864  | 1,905  | 1,924  | 1,833  |           |         |          |          |         |          |       | 9,399       |
|                              | hear & treat                 | 215    | 194    | 212    | 221    | 184    |           |         |          |          |         |          |       | 1,026       |
|                              | see & treat                  | 1,471  | 1,431  | 1,454  | 1,651  | 1,465  |           |         |          |          |         |          |       | 7,472       |
|                              | Type 1&2 A&E                 | 2,198  | 2,152  | 2,270  | 2,295  | 2,203  |           |         |          |          |         |          |       | 11,118      |
|                              | other destination            | 828    | 758    | 756    | 705    | 598    |           |         |          |          |         |          |       | 3,645       |
|                              | xassist                      | 4      | 4      | 2      | 9      | 4      |           |         |          |          |         |          |       | 23          |
| Bristol                      | Total                        | 4,713  | 4,536  | 4,692  | 4,877  | 4,453  |           |         |          |          |         |          |       | 23,271      |
|                              | hear & treat                 | 54     | 81     | 78     | 67     | 65     |           |         |          |          |         |          |       | 345         |
|                              | see & treat                  | 525    | 561    | 542    | 564    | 528    |           |         |          |          |         |          |       | 2,720       |
|                              | Type 1&2 A&E                 | 1,210  | 1,236  | 1,152  | 1,251  | 1,276  |           |         |          |          |         |          |       | 6,125       |
|                              | other destination            | 256    | 212    | 215    | 209    | 232    |           |         |          |          |         |          |       | 1,124       |
|                              | xassist                      | 1      | 2      | 2      | 4      | 4      |           |         |          |          |         |          |       | 13          |
| North Somerset               | Total                        | 2,045  | 2,092  | 1,987  | 2,092  | 2,102  |           |         |          |          |         |          |       | 10,318      |
|                              | hear & treat                 | 61     | 53     | 54     | 57     | 58     |           |         |          |          |         |          |       | 283         |
|                              | see & treat                  | 514    | 515    | 560    | 548    | 517    |           |         |          |          |         |          |       | 2,654       |
|                              | Type 1&2 A&E                 | 997    | 992    | 938    | 1,045  | 1,029  |           |         |          |          |         |          |       | 5,001       |
|                              | other destination            | 480    | 469    | 405    | 378    | 358    |           |         |          |          |         |          |       | 2,090       |
|                              | xassist                      | 1      | 4      | 3      | 2      | 4      |           |         |          |          |         |          |       | 14          |
| South Gloucestershire        | Total                        | 2,053  | 2,030  | 1,957  | 2,029  | 1,963  |           |         |          |          |         |          |       | 10,032      |
|                              | hear & treat                 | 29     | 34     | 35     | 28     | 37     |           |         |          |          |         |          |       | 163         |
|                              | see & treat                  | 444    | 399    | 483    | 466    | 394    |           |         |          |          |         |          |       | 2,186       |
|                              | Type 1&2 A&E                 | 913    | 912    | 983    | 973    | 879    |           |         |          |          |         |          |       | 4,660       |
|                              | other destination            | 145    | 158    | 141    | 162    | 132    |           |         |          |          |         |          |       | 738         |
|                              | xassist                      | 1      | 2      | 2      | 3      | 4      |           |         |          |          |         |          |       | 12          |
| Bath and North East Somerset | Total                        | 1,532  | 1,505  | 1,644  | 1,632  | 1,446  | -         | -       | -        | -        | -       | -        | -     | 7,759       |
|                              | hear & treat                 | 94     | 102    | 101    | 135    | 125    |           |         |          |          |         |          |       | 557         |
|                              | see & treat                  | 1,314  | 1,358  | 1,491  | 1,474  | 1,491  |           |         |          |          |         |          |       | 7,128       |
|                              | Type 1&2 A&E                 | 2,209  | 2,239  | 2,179  | 2,362  | 2,182  |           |         |          |          |         |          |       | 11,171      |
|                              | other destination            | 383    | 379    | 429    | 366    | 405    |           |         |          |          |         |          |       | 1,962       |
|                              | xassist                      | 5      | 5      | 3      | 8      | 5      |           |         |          |          |         |          |       | 26          |
| Wiltshire                    | Total                        | 4,005  | 4,083  | 4,203  | 4,345  | 4,208  | -         | -       | -        | -        | -       | -        | -     | 20,844      |
|                              | hear & treat                 | 1      | 5      | 1      | 2      | 1      |           |         |          |          |         |          |       | 10          |
|                              | see & treat                  | 64     | 70     | 50     | 72     | 76     |           |         |          |          |         |          |       | 332         |
|                              | Type 1&2 A&E                 | 33     | 35     | 33     | 52     | 45     |           |         |          |          |         |          |       | 198         |
|                              | other destination            | 97     | 88     | 85     | 101    | 98     |           |         |          |          |         |          |       | 469         |
|                              | xassist                      | 69     | 66     | 72     | 72     | 72     |           |         |          |          |         |          |       | 351         |
| Other/Unknown                | Total                        | 264    | 264    | 241    | 299    | 292    | -         | -       | _        | -        | -       | -        | -     | 1,360       |
| Janes, C.IRIIOHII            | hear & treat                 | 580    | 660    | 661    | 705    | 669    | -         | -       | -        | -        | -       | -        | -     | 3,275       |
|                              | see & treat                  | 6,666  | 6,603  | 6,873  | 7,167  | 6,800  |           |         |          |          |         |          |       | 34,109      |
|                              | Type 1&2 A&E                 | 11,722 | 11,748 | 11,632 | 12,291 | 11,664 |           |         |          |          |         |          |       | 59,057      |
|                              |                              | 2,891  | 2,747  | 2,709  | 2,575  | 2,501  |           |         |          |          |         |          |       | 13,423      |
|                              |                              |        |        |        |        |        |           |         |          |          |         |          |       |             |
|                              | other destination<br>xassist | 89     | 90     | 100    | 117    | 110    |           |         |          |          |         | -        | -     | 506         |

#### Activity (excluding card 33 and 35) by PCT

| PCT                          | Outcome           | April  | May    | June   | July   | August | September | October | November | December | January | February | March | Grand Total |
|------------------------------|-------------------|--------|--------|--------|--------|--------|-----------|---------|----------|----------|---------|----------|-------|-------------|
|                              | hear & treat      | 91     | 129    | 122    | 127    | 120    |           |         |          |          |         |          |       | 589         |
|                              | see & treat       | 1,616  | 1,550  | 1,572  | 1,664  | 1,587  |           |         |          |          |         |          |       | 7,989       |
|                              | Type 1&2 A&E      | 2,276  | 2,301  | 2,133  | 2,336  | 2,218  |           |         |          |          |         |          |       | 11,264      |
|                              | other destination | 234    | 209    | 217    | 215    | 224    |           |         |          |          |         |          |       | 1,099       |
|                              | xassist           | 2      | 4      | 4      | 5      | 7      |           |         |          |          |         |          |       | 22          |
| Gloucestershire              | Total             | 4,219  | 4,193  | 4,048  | 4,347  | 4,156  | -         | -       | -        | -        | -       | -        | -     | 20,963      |
|                              | hear & treat      | 33     | 58     | 57     | 68     | 78     |           |         |          |          |         |          |       | 294         |
|                              | see & treat       | 597    | 611    | 617    | 630    | 636    |           |         |          |          |         |          |       | 3,091       |
|                              | Type 1&2 A&E      | 888    | 838    | 867    | 870    | 772    |           |         |          |          |         |          |       | 4,235       |
|                              | other destination | 24     | 30     | 36     | 26     | 31     |           |         |          |          |         |          |       | 147         |
|                              | xassist           | -      | -      | 1      | -      | -      |           |         |          |          |         |          |       | 1           |
| Swindon                      | Total             | 1,542  | 1,537  | 1,578  | 1,594  | 1,517  | -         | -       | -        | -        | -       | -        | -     | 7,768       |
|                              | hear & treat      | 211    | 189    | 212    | 219    | 183    |           |         |          |          |         |          |       | 1,014       |
|                              | see & treat       | 1,416  | 1,384  | 1,384  | 1,595  | 1,401  |           |         |          |          |         |          |       | 7,180       |
|                              | Type 1&2 A&E      | 1,830  | 1,802  | 1,912  | 1,902  | 1,821  |           |         |          |          |         |          |       | 9,267       |
|                              | other destination | 475    | 399    | 425    | 377    | 302    |           |         |          |          |         |          |       | 1,978       |
|                              | xassist           | -      | -      | -      | -      | -      |           |         |          |          |         |          |       | -           |
| Bristol                      | Total             | 3,932  | 3,774  | 3,933  | 4,093  | 3,707  | -         | -       | -        | -        | -       | -        | -     | 19,439      |
|                              | hear & treat      | 53     | 77     | 77     | 66     | 65     |           |         |          |          |         |          |       | 338         |
|                              | see & treat       | 497    | 536    | 498    | 529    | 495    |           |         |          |          |         |          |       | 2,555       |
|                              | Type 1&2 A&E      | 916    | 951    | 880    | 984    | 953    |           |         |          |          |         |          |       | 4,684       |
|                              | other destination | 127    | 110    | 96     | 99     | 107    |           |         |          |          |         |          |       | 539         |
|                              | xassist           |        | -      | 1      | 1      | 1      |           |         |          |          |         |          |       | 3           |
| North Somerset               | Total             | 1,593  | 1,674  | 1,552  | 1,679  | 1,621  | -         | -       | -        | -        | -       | -        | -     | 8,119       |
|                              | hear & treat      | 60     | 52     | 53     | 56     | 57     |           |         |          |          |         |          |       | 278         |
|                              | see & treat       | 484    | 487    | 535    | 514    | 488    |           |         |          |          |         |          |       | 2,508       |
|                              | Type 1&2 A&E      | 847    | 814    | 757    | 858    | 825    |           |         |          |          |         |          |       | 4,101       |
|                              | other destination | 152    | 148    | 138    | 123    | 92     |           |         |          |          |         |          |       | 653         |
|                              | xassist           | -      | -      | -      | -      | -      |           |         |          |          |         |          |       | -           |
| South Gloucestershire        | Total             | 1,543  | 1,501  | 1,483  | 1,551  | 1,462  | -         | -       | -        | -        | -       | -        | -     | 7,540       |
|                              | hear & treat      | 28     | 33     | 35     | 28     | 37     |           |         |          |          |         |          |       | 161         |
|                              | see & treat       | 420    | 378    | 467    | 447    | 376    |           |         |          |          |         |          |       | 2,088       |
|                              | Type 1&2 A&E      | 673    | 683    | 727    | 702    | 637    |           |         |          |          |         |          |       | 3,422       |
|                              | other destination | 75     | 73     | 70     | 91     | 69     |           |         |          |          |         |          |       | 378         |
|                              | xassist           | -      | -      | -      | 1      | -      |           |         |          |          |         |          |       | 1           |
| Bath and North East Somerset | Total             | 1,196  | 1,167  | 1,299  | 1,269  | 1,119  | -         | -       | -        | -        | -       | -        | -     | 6,050       |
|                              | hear & treat      | 91     | 100    | 99     | 133    | 125    |           |         |          |          |         |          |       | 548         |
|                              | see & treat       | 1,227  | 1,257  | 1,388  | 1,371  | 1,382  |           |         |          |          |         |          |       | 6,625       |
|                              | Type 1&2 A&E      | 1,608  | 1,614  | 1,625  | 1,781  | 1,669  |           |         |          |          |         |          |       | 8,297       |
|                              | other destination | 131    | 131    | 155    | 131    | 124    |           |         |          |          |         |          |       | 672         |
|                              | xassist           | -      | -      | -      | 2      | 1      |           |         |          |          |         |          |       | 3           |
| Wiltshire                    | Total             | 3,057  | 3,102  | 3,267  | 3,418  | 3,301  | -         | -       | -        | -        | -       | -        | -     | 16,145      |
|                              | hear & treat      | 1      | 5      | 1      | 2      | 1      |           |         |          |          |         |          |       | 10          |
|                              | see & treat       | 64     | 67     | 48     | 71     | 75     |           |         |          |          |         |          |       | 325         |
|                              | Type 1&2 A&E      | 10     | 14     | 7      | 20     | 10     |           |         |          |          |         |          |       | 61          |
|                              | other destination | 62     | 61     | 67     | 67     | 68     |           |         |          |          |         |          |       | 325         |
| Oth // I I                   | xassist           | 72     | 63     | 54     | 100    | 84     |           |         |          |          |         |          |       | 373         |
| Other/Unknown                | Total             | 209    | 210    | 177    | 260    | 238    | -         | -       | -        | -        | -       | -        | -     | 1,094       |
|                              | hear & treat      | 568    | 643    | 656    | 699    | 666    |           | -       | -        |          |         |          |       | 3,232       |
|                              | see & treat       | 6,321  | 6,270  | 6,509  | 6,821  | 6,440  | -         | -       | -        |          |         | -        | -     | 32,361      |
|                              | Type 1&2 A&E      | 9,048  | 9,017  | 8,908  | 9,453  | 8,905  | -         |         | -        | -        |         | -        | -     | 45,331      |
|                              | other destination | 1,280  | 1,161  | 1,204  | 1,129  | 1,017  | -         | ·       | -        |          |         | -        | -     | 5,791       |
| 0144.0                       | xassist           | 74     | 67     | 60     | 109    | 93     | -         | -       | -        | -        | -       | -        | -     | 403         |
| GWAS                         | Total             | 17,291 | 17,158 | 17,337 | 18,211 | 17,121 |           |         |          |          |         |          |       | 87,118      |