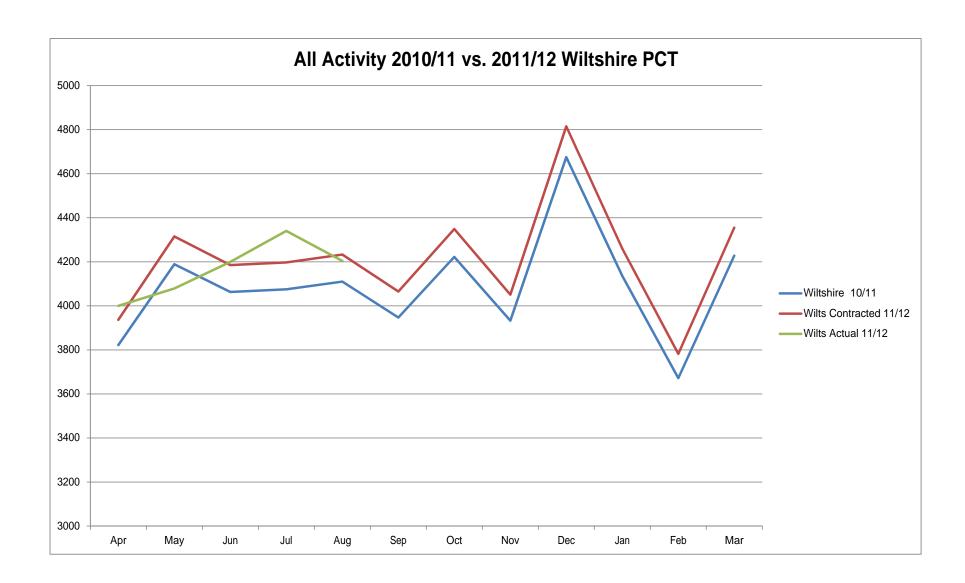

# Performance cont

- P17-19: The following charts provide activity and performance at Authority level
- The 8-minute performance for Red calls ranges from 89.8% (Swindon) to 67.0% (South Glos). Further work is ongoing into reasons for differences, beyond usual factors
- P20-22: GWAS as a whole is also meeting the secondary Red 19-minute standard
- At authority level there is less variation in performance levels – from 99.1% (Swindon) to 93.9% (Wiltshire) the majority are close to or exceeding the 95% threshold
- Handover delays remain a challenge

#### **Activity by PCT**

| PCT                          | Outcome                      | April  | May    | June   | July   | August | September | October | November | December | January | February | March | Grand Total |
|------------------------------|------------------------------|--------|--------|--------|--------|--------|-----------|---------|----------|----------|---------|----------|-------|-------------|
|                              | hear & treat                 | 93     | 133    | 123    | 127    | 121    |           |         |          |          |         |          |       | 597         |
|                              | see & treat                  | 1,696  | 1,628  | 1,646  | 1,735  | 1,672  |           |         |          |          |         |          |       | 8,377       |
|                              | Type 1&2 A&E                 | 3,122  | 3,186  | 3,041  | 3,249  | 3,122  |           |         |          |          |         |          |       | 15,720      |
|                              | other destination            | 541    | 515    | 515    | 521    | 510    |           |         |          |          |         |          |       | 2,602       |
|                              | xassist                      | 5      | 5      | 11     | 16     | 15     |           |         |          |          |         |          |       | 52          |
| Gloucestershire              | Total                        | 5,455  | 5,464  | 5,328  | 5,643  | 5,432  |           |         |          |          |         |          |       | 27,322      |
|                              | hear & treat                 | 33     | 58     | 57     | 68     | 78     |           |         |          |          |         |          |       | 294         |
|                              | see & treat                  | 638    | 641    | 647    | 657    | 657    |           |         |          |          |         |          |       | 3,240       |
|                              | Type 1&2 A&E                 | 1,040  | 996    | 1,036  | 1,064  | 928    |           |         |          |          |         |          |       | 5,064       |
|                              | other destination            | 161    | 168    | 163    | 133    | 168    |           |         |          |          |         |          |       | 793         |
|                              | xassist                      | 3      | 2      | 5      | 3      | 2      |           |         |          |          |         |          |       | 15          |
| Swindon                      | Total                        | 1,873  | 1,864  | 1,905  | 1,924  | 1,833  |           |         |          |          |         |          |       | 9,399       |
|                              | hear & treat                 | 215    | 194    | 212    | 221    | 184    |           |         |          |          |         |          |       | 1,026       |
|                              | see & treat                  | 1,471  | 1,431  | 1,454  | 1,651  | 1,465  |           |         |          |          |         |          |       | 7,472       |
|                              | Type 1&2 A&E                 | 2,198  | 2,152  | 2,270  | 2,295  | 2,203  |           |         |          |          |         |          |       | 11,118      |
|                              | other destination            | 828    | 758    | 756    | 705    | 598    |           |         |          |          |         |          |       | 3,645       |
|                              | xassist                      | 4      | 4      | 2      | 9      | 4      |           |         |          |          |         |          |       | 23          |
| Bristol                      | Total                        | 4,713  | 4,536  | 4,692  | 4,877  | 4,453  |           |         |          |          |         |          |       | 23,271      |
|                              | hear & treat                 | 54     | 81     | 78     | 67     | 65     |           |         |          |          |         |          |       | 345         |
|                              | see & treat                  | 525    | 561    | 542    | 564    | 528    |           |         |          |          |         |          |       | 2,720       |
|                              | Type 1&2 A&E                 | 1,210  | 1,236  | 1,152  | 1,251  | 1,276  |           |         |          |          |         |          |       | 6,125       |
|                              | other destination            | 256    | 212    | 215    | 209    | 232    |           |         |          |          |         |          |       | 1,124       |
|                              | xassist                      | 1      | 2      | 2      | 4      | 4      |           |         |          |          |         |          |       | 13          |
| North Somerset               | Total                        | 2,045  | 2,092  | 1,987  | 2,092  | 2,102  |           |         |          |          |         |          |       | 10,318      |
|                              | hear & treat                 | 61     | 53     | 54     | 57     | 58     |           |         |          |          |         |          |       | 283         |
|                              | see & treat                  | 514    | 515    | 560    | 548    | 517    |           |         |          |          |         |          |       | 2,654       |
|                              | Type 1&2 A&E                 | 997    | 992    | 938    | 1,045  | 1,029  |           |         |          |          |         |          |       | 5,001       |
|                              | other destination            | 480    | 469    | 405    | 378    | 358    |           |         |          |          |         |          |       | 2,090       |
|                              | xassist                      | 1      | 4      | 3      | 2      | 4      |           |         |          |          |         |          |       | 14          |
| South Gloucestershire        | Total                        | 2,053  | 2,030  | 1,957  | 2,029  | 1,963  |           |         |          |          |         |          |       | 10,032      |
|                              | hear & treat                 | 29     | 34     | 35     | 28     | 37     |           |         |          |          |         |          |       | 163         |
|                              | see & treat                  | 444    | 399    | 483    | 466    | 394    |           |         |          |          |         |          |       | 2,186       |
|                              | Type 1&2 A&E                 | 913    | 912    | 983    | 973    | 879    |           |         |          |          |         |          |       | 4,660       |
|                              | other destination            | 145    | 158    | 141    | 162    | 132    |           |         |          |          |         |          |       | 738         |
|                              | xassist                      | 1      | 2      | 2      | 3      | 4      |           |         |          |          |         |          |       | 12          |
| Bath and North East Somerset | Total                        | 1,532  | 1,505  | 1,644  | 1,632  | 1,446  | -         | -       | -        | -        | -       | -        | -     | 7,759       |
|                              | hear & treat                 | 94     | 102    | 101    | 135    | 125    |           |         |          |          |         |          |       | 557         |
|                              | see & treat                  | 1,314  | 1,358  | 1,491  | 1,474  | 1,491  |           |         |          |          |         |          |       | 7,128       |
|                              | Type 1&2 A&E                 | 2,209  | 2,239  | 2,179  | 2,362  | 2,182  |           |         |          |          |         |          |       | 11,171      |
|                              | other destination            | 383    | 379    | 429    | 366    | 405    |           |         |          |          |         |          |       | 1,962       |
|                              | xassist                      | 5      | 5      | 3      | 8      | 5      |           |         |          |          |         |          |       | 26          |
| Wiltshire                    | Total                        | 4,005  | 4,083  | 4,203  | 4,345  | 4,208  | -         | -       | -        | -        | -       | -        | -     | 20,844      |
|                              | hear & treat                 | 1      | 5      | 1      | 2      | 1      |           |         |          |          |         |          |       | 10          |
|                              | see & treat                  | 64     | 70     | 50     | 72     | 76     |           |         |          |          |         |          |       | 332         |
|                              | Type 1&2 A&E                 | 33     | 35     | 33     | 52     | 45     |           |         |          |          |         |          |       | 198         |
|                              | other destination            | 97     | 88     | 85     | 101    | 98     |           |         |          |          |         |          |       | 469         |
|                              | xassist                      | 69     | 66     | 72     | 72     | 72     |           |         |          |          |         |          |       | 351         |
| Other/Unknown                | Total                        | 264    | 264    | 241    | 299    | 292    | -         | -       | _        | -        | -       | -        | -     | 1,360       |
| Janes, C.IRIIOHII            | hear & treat                 | 580    | 660    | 661    | 705    | 669    | -         | -       | -        | -        | -       | -        | -     | 3,275       |
|                              | see & treat                  | 6,666  | 6,603  | 6,873  | 7,167  | 6,800  |           |         |          |          |         |          |       | 34,109      |
|                              | Type 1&2 A&E                 | 11,722 | 11,748 | 11,632 | 12,291 | 11,664 |           |         |          |          |         |          |       | 59,057      |
|                              |                              | 2,891  | 2,747  | 2,709  | 2,575  | 2,501  |           |         |          |          |         |          |       | 13,423      |
|                              |                              |        |        |        |        |        |           |         |          |          |         |          |       |             |
|                              | other destination<br>xassist | 89     | 90     | 100    | 117    | 110    |           |         |          |          |         | -        | -     | 506         |

#### Activity (excluding card 33 and 35) by PCT

| PCT                          | Outcome           | April  | May    | June   | July   | August | September | October | November | December | January | February | March | Grand Total |
|------------------------------|-------------------|--------|--------|--------|--------|--------|-----------|---------|----------|----------|---------|----------|-------|-------------|
|                              | hear & treat      | 91     | 129    | 122    | 127    | 120    |           |         |          |          |         |          |       | 589         |
|                              | see & treat       | 1,616  | 1,550  | 1,572  | 1,664  | 1,587  |           |         |          |          |         |          |       | 7,989       |
|                              | Type 1&2 A&E      | 2,276  | 2,301  | 2,133  | 2,336  | 2,218  |           |         |          |          |         |          |       | 11,264      |
|                              | other destination | 234    | 209    | 217    | 215    | 224    |           |         |          |          |         |          |       | 1,099       |
|                              | xassist           | 2      | 4      | 4      | 5      | 7      |           |         |          |          |         |          |       | 22          |
| Gloucestershire              | Total             | 4,219  | 4,193  | 4,048  | 4,347  | 4,156  | -         | -       | -        | -        | -       | -        | -     | 20,963      |
|                              | hear & treat      | 33     | 58     | 57     | 68     | 78     |           |         |          |          |         |          |       | 294         |
|                              | see & treat       | 597    | 611    | 617    | 630    | 636    |           |         |          |          |         |          |       | 3,091       |
|                              | Type 1&2 A&E      | 888    | 838    | 867    | 870    | 772    |           |         |          |          |         |          |       | 4,235       |
|                              | other destination | 24     | 30     | 36     | 26     | 31     |           |         |          |          |         |          |       | 147         |
|                              | xassist           | -      | -      | 1      | -      | -      |           |         |          |          |         |          |       | 1           |
| Swindon                      | Total             | 1,542  | 1,537  | 1,578  | 1,594  | 1,517  | -         | -       | -        | -        | -       | -        | -     | 7,768       |
|                              | hear & treat      | 211    | 189    | 212    | 219    | 183    |           |         |          |          |         |          |       | 1,014       |
|                              | see & treat       | 1,416  | 1,384  | 1,384  | 1,595  | 1,401  |           |         |          |          |         |          |       | 7,180       |
|                              | Type 1&2 A&E      | 1,830  | 1,802  | 1,912  | 1,902  | 1,821  |           |         |          |          |         |          |       | 9,267       |
|                              | other destination | 475    | 399    | 425    | 377    | 302    |           |         |          |          |         |          |       | 1,978       |
|                              | xassist           | -      | -      | -      | -      | -      |           |         |          |          |         |          |       | -           |
| Bristol                      | Total             | 3,932  | 3,774  | 3,933  | 4,093  | 3,707  | -         | -       | -        | -        | -       | -        | -     | 19,439      |
|                              | hear & treat      | 53     | 77     | 77     | 66     | 65     |           |         |          |          |         |          |       | 338         |
|                              | see & treat       | 497    | 536    | 498    | 529    | 495    |           |         |          |          |         |          |       | 2,555       |
|                              | Type 1&2 A&E      | 916    | 951    | 880    | 984    | 953    |           |         |          |          |         |          |       | 4,684       |
|                              | other destination | 127    | 110    | 96     | 99     | 107    |           |         |          |          |         |          |       | 539         |
|                              | xassist           |        | -      | 1      | 1      | 1      |           |         |          |          |         |          |       | 3           |
| North Somerset               | Total             | 1,593  | 1,674  | 1,552  | 1,679  | 1,621  | -         | -       | -        | -        | -       | -        | -     | 8,119       |
|                              | hear & treat      | 60     | 52     | 53     | 56     | 57     |           |         |          |          |         |          |       | 278         |
|                              | see & treat       | 484    | 487    | 535    | 514    | 488    |           |         |          |          |         |          |       | 2,508       |
|                              | Type 1&2 A&E      | 847    | 814    | 757    | 858    | 825    |           |         |          |          |         |          |       | 4,101       |
|                              | other destination | 152    | 148    | 138    | 123    | 92     |           |         |          |          |         |          |       | 653         |
|                              | xassist           | -      | -      | -      | -      | -      |           |         |          |          |         |          |       | -           |
| South Gloucestershire        | Total             | 1,543  | 1,501  | 1,483  | 1,551  | 1,462  | -         | -       | -        | -        | -       | -        | -     | 7,540       |
|                              | hear & treat      | 28     | 33     | 35     | 28     | 37     |           |         |          |          |         |          |       | 161         |
|                              | see & treat       | 420    | 378    | 467    | 447    | 376    |           |         |          |          |         |          |       | 2,088       |
|                              | Type 1&2 A&E      | 673    | 683    | 727    | 702    | 637    |           |         |          |          |         |          |       | 3,422       |
|                              | other destination | 75     | 73     | 70     | 91     | 69     |           |         |          |          |         |          |       | 378         |
|                              | xassist           | -      | -      | -      | 1      | -      |           |         |          |          |         |          |       | 1           |
| Bath and North East Somerset | Total             | 1,196  | 1,167  | 1,299  | 1,269  | 1,119  | -         | -       | -        | -        | -       | -        | -     | 6,050       |
|                              | hear & treat      | 91     | 100    | 99     | 133    | 125    |           |         |          |          |         |          |       | 548         |
|                              | see & treat       | 1,227  | 1,257  | 1,388  | 1,371  | 1,382  |           |         |          |          |         |          |       | 6,625       |
|                              | Type 1&2 A&E      | 1,608  | 1,614  | 1,625  | 1,781  | 1,669  |           |         |          |          |         |          |       | 8,297       |
|                              | other destination | 131    | 131    | 155    | 131    | 124    |           |         |          |          |         |          |       | 672         |
|                              | xassist           | -      | -      | -      | 2      | 1      |           |         |          |          |         |          |       | 3           |
| Wiltshire                    | Total             | 3,057  | 3,102  | 3,267  | 3,418  | 3,301  | -         | -       | -        | -        | -       | -        | -     | 16,145      |
|                              | hear & treat      | 1      | 5      | 1      | 2      | 1      |           |         |          |          |         |          |       | 10          |
|                              | see & treat       | 64     | 67     | 48     | 71     | 75     |           |         |          |          |         |          |       | 325         |
|                              | Type 1&2 A&E      | 10     | 14     | 7      | 20     | 10     |           |         |          |          |         |          |       | 61          |
|                              | other destination | 62     | 61     | 67     | 67     | 68     |           |         |          |          |         |          |       | 325         |
| Oth // I I                   | xassist           | 72     | 63     | 54     | 100    | 84     |           |         |          |          |         |          |       | 373         |
| Other/Unknown                | Total             | 209    | 210    | 177    | 260    | 238    | -         | -       | -        | -        | -       | -        | -     | 1,094       |
|                              | hear & treat      | 568    | 643    | 656    | 699    | 666    |           | -       | -        |          |         |          |       | 3,232       |
|                              | see & treat       | 6,321  | 6,270  | 6,509  | 6,821  | 6,440  | -         | -       | -        |          |         | -        | -     | 32,361      |
|                              | Type 1&2 A&E      | 9,048  | 9,017  | 8,908  | 9,453  | 8,905  | -         |         | -        | -        |         | -        | -     | 45,331      |
|                              | other destination | 1,280  | 1,161  | 1,204  | 1,129  | 1,017  | -         | ·       | -        |          |         | -        | -     | 5,791       |
| 0144.0                       | xassist           | 74     | 67     | 60     | 109    | 93     | -         | -       | -        | -        | -       | -        | -     | 403         |
| GWAS                         | Total             | 17,291 | 17,158 | 17,337 | 18,211 | 17,121 |           |         |          |          |         |          |       | 87,118      |