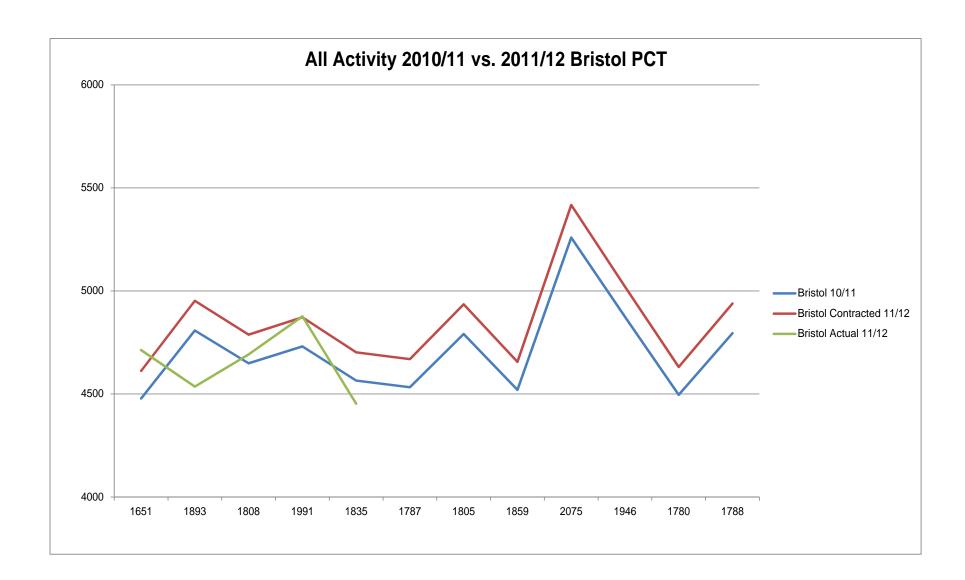

#### **Activity by PCT**

| PCT                          | Outcome                      | April  | May    | June   | July   | August | September | October | November | December | January | February | March | Grand Total |
|------------------------------|------------------------------|--------|--------|--------|--------|--------|-----------|---------|----------|----------|---------|----------|-------|-------------|
|                              | hear & treat                 | 93     | 133    | 123    | 127    | 121    |           |         |          |          |         |          |       | 597         |
|                              | see & treat                  | 1,696  | 1,628  | 1,646  | 1,735  | 1,672  |           |         |          |          |         |          |       | 8,377       |
|                              | Type 1&2 A&E                 | 3,122  | 3,186  | 3,041  | 3,249  | 3,122  |           |         |          |          |         |          |       | 15,720      |
|                              | other destination            | 541    | 515    | 515    | 521    | 510    |           |         |          |          |         |          |       | 2,602       |
|                              | xassist                      | 5      | 5      | 11     | 16     | 15     |           |         |          |          |         |          |       | 52          |
| Gloucestershire              | Total                        | 5,455  | 5,464  | 5,328  | 5,643  | 5,432  |           |         |          |          |         |          |       | 27,322      |
|                              | hear & treat                 | 33     | 58     | 57     | 68     | 78     |           |         |          |          |         |          |       | 294         |
|                              | see & treat                  | 638    | 641    | 647    | 657    | 657    |           |         |          |          |         |          |       | 3,240       |
|                              | Type 1&2 A&E                 | 1,040  | 996    | 1,036  | 1,064  | 928    |           |         |          |          |         |          |       | 5,064       |
|                              | other destination            | 161    | 168    | 163    | 133    | 168    |           |         |          |          |         |          |       | 793         |
|                              | xassist                      | 3      | 2      | 5      | 3      | 2      |           |         |          |          |         |          |       | 15          |
| Swindon                      | Total                        | 1,873  | 1,864  | 1,905  | 1,924  | 1,833  |           |         |          |          |         |          |       | 9,399       |
|                              | hear & treat                 | 215    | 194    | 212    | 221    | 184    |           |         |          |          |         |          |       | 1,026       |
|                              | see & treat                  | 1,471  | 1,431  | 1,454  | 1,651  | 1,465  |           |         |          |          |         |          |       | 7,472       |
|                              | Type 1&2 A&E                 | 2,198  | 2,152  | 2,270  | 2,295  | 2,203  |           |         |          |          |         |          |       | 11,118      |
|                              | other destination            | 828    | 758    | 756    | 705    | 598    |           |         |          |          |         |          |       | 3,645       |
|                              | xassist                      | 4      | 4      | 2      | 9      | 4      |           |         |          |          |         |          |       | 23          |
| Bristol                      | Total                        | 4,713  | 4,536  | 4,692  | 4,877  | 4,453  |           |         |          |          |         |          |       | 23,271      |
|                              | hear & treat                 | 54     | 81     | 78     | 67     | 65     |           |         |          |          |         |          |       | 345         |
|                              | see & treat                  | 525    | 561    | 542    | 564    | 528    |           |         |          |          |         |          |       | 2,720       |
|                              | Type 1&2 A&E                 | 1,210  | 1,236  | 1,152  | 1,251  | 1,276  |           |         |          |          |         |          |       | 6,125       |
|                              | other destination            | 256    | 212    | 215    | 209    | 232    |           |         |          |          |         |          |       | 1,124       |
|                              | xassist                      | 1      | 2      | 2      | 4      | 4      |           |         |          |          |         |          |       | 13          |
| North Somerset               | Total                        | 2,045  | 2,092  | 1,987  | 2,092  | 2,102  |           |         |          |          |         |          |       | 10,318      |
|                              | hear & treat                 | 61     | 53     | 54     | 57     | 58     |           |         |          |          |         |          |       | 283         |
|                              | see & treat                  | 514    | 515    | 560    | 548    | 517    |           |         |          |          |         |          |       | 2,654       |
|                              | Type 1&2 A&E                 | 997    | 992    | 938    | 1,045  | 1,029  |           |         |          |          |         |          |       | 5,001       |
|                              | other destination            | 480    | 469    | 405    | 378    | 358    |           |         |          |          |         |          |       | 2,090       |
|                              | xassist                      | 1      | 4      | 3      | 2      | 4      |           |         |          |          |         |          |       | 14          |
| South Gloucestershire        | Total                        | 2,053  | 2,030  | 1,957  | 2,029  | 1,963  |           |         |          |          |         |          |       | 10,032      |
|                              | hear & treat                 | 29     | 34     | 35     | 28     | 37     |           |         |          |          |         |          |       | 163         |
|                              | see & treat                  | 444    | 399    | 483    | 466    | 394    |           |         |          |          |         |          |       | 2,186       |
|                              | Type 1&2 A&E                 | 913    | 912    | 983    | 973    | 879    |           |         |          |          |         |          |       | 4,660       |
|                              | other destination            | 145    | 158    | 141    | 162    | 132    |           |         |          |          |         |          |       | 738         |
|                              | xassist                      | 1      | 2      | 2      | 3      | 4      |           |         |          |          |         |          |       | 12          |
| Bath and North East Somerset | Total                        | 1,532  | 1,505  | 1,644  | 1,632  | 1,446  | -         | -       | -        | -        | -       | -        | -     | 7,759       |
|                              | hear & treat                 | 94     | 102    | 101    | 135    | 125    |           |         |          |          |         |          |       | 557         |
|                              | see & treat                  | 1,314  | 1,358  | 1,491  | 1,474  | 1,491  |           |         |          |          |         |          |       | 7,128       |
|                              | Type 1&2 A&E                 | 2,209  | 2,239  | 2,179  | 2,362  | 2,182  |           |         |          |          |         |          |       | 11,171      |
|                              | other destination            | 383    | 379    | 429    | 366    | 405    |           |         |          |          |         |          |       | 1,962       |
|                              | xassist                      | 5      | 5      | 3      | 8      | 5      |           |         |          |          |         |          |       | 26          |
| Wiltshire                    | Total                        | 4,005  | 4,083  | 4,203  | 4,345  | 4,208  | -         | -       | -        | -        | -       | -        | -     | 20,844      |
|                              | hear & treat                 | 1      | 5      | 1      | 2      | 1      |           |         |          |          |         |          |       | 10          |
|                              | see & treat                  | 64     | 70     | 50     | 72     | 76     |           |         |          |          |         |          |       | 332         |
|                              | Type 1&2 A&E                 | 33     | 35     | 33     | 52     | 45     |           |         |          |          |         |          |       | 198         |
|                              | other destination            | 97     | 88     | 85     | 101    | 98     |           |         |          |          |         |          |       | 469         |
|                              | xassist                      | 69     | 66     | 72     | 72     | 72     |           |         |          |          |         |          |       | 351         |
| Other/Unknown                | Total                        | 264    | 264    | 241    | 299    | 292    | -         | -       | _        | -        | -       | -        | -     | 1,360       |
| Janes, C.IRIIOHII            | hear & treat                 | 580    | 660    | 661    | 705    | 669    | -         | -       | -        | -        | -       | -        | -     | 3,275       |
|                              | see & treat                  | 6,666  | 6,603  | 6,873  | 7,167  | 6,800  |           |         |          |          |         |          |       | 34,109      |
|                              | Type 1&2 A&E                 | 11,722 | 11,748 | 11,632 | 12,291 | 11,664 |           |         |          |          |         |          |       | 59,057      |
|                              |                              | 2,891  | 2,747  | 2,709  | 2,575  | 2,501  |           |         |          |          |         |          |       | 13,423      |
|                              |                              |        |        |        |        |        |           |         |          |          |         |          |       |             |
|                              | other destination<br>xassist | 89     | 90     | 100    | 117    | 110    |           |         |          |          |         | -        | -     | 506         |

#### Incidents with a response

|                              | Apr-11 | May-11 | Jun-11 | Jul-11 | Aug-11 | Sep-11 | Oct-11 | Nov-11 | Dec-11 | Jan-12 | Feb-12 | Mar-12 | YTD     |
|------------------------------|--------|--------|--------|--------|--------|--------|--------|--------|--------|--------|--------|--------|---------|
| Gloucestershire              | 5,455  | 5,464  | 5,328  | 5,643  | 5,432  | *      | *      | *      | *      | *      | *      | *      | 27,322  |
| Swindon                      | 1,873  | 1,864  | 1,905  | 1,924  | 1,833  | *      | *      | *      | *      | *      | *      | *      | 9,399   |
| Bristol                      | 4,713  | 4,53€  | 4,692  | 4,877  | 4,453  | *      | *      | *      | *      | *      | *      | *      | 23,271  |
| North Somerset               | 2,045  | 2,092  | 1,987  | 2,092  | 2,102  | *      | *      | *      | *      | *      | *      | *      | 10,318  |
| South Gloucestershire        | 2,053  | 2,030  | 1,957  | 2,029  | 1,963  | *      | *      | *      | *      | *      | *      | *      | 10,032  |
| Bath and North East Somerset | 1,532  | 1,504  | 1,642  | 1,630  | 1,442  | *      | *      | *      | *      | *      | *      | *      | 7,750   |
| Wiltshire                    | 4,000  | 4,079  | 4,200  | 4,340  | 4,204  | *      | *      | *      | *      | *      | *      | *      | 20,823  |
| Other/Unknown                | 217    | 221    | 195    | 271    | 249    | *      | *      | *      | *      | *      | *      | *      | 1,153   |
|                              |        |        |        |        |        |        |        |        |        |        |        |        |         |
| Total                        | 21 888 | 21 790 | 21.90€ | 22 80f | 21 678 | *      | *      | *      | *      | *      | *      | *      | 110 068 |