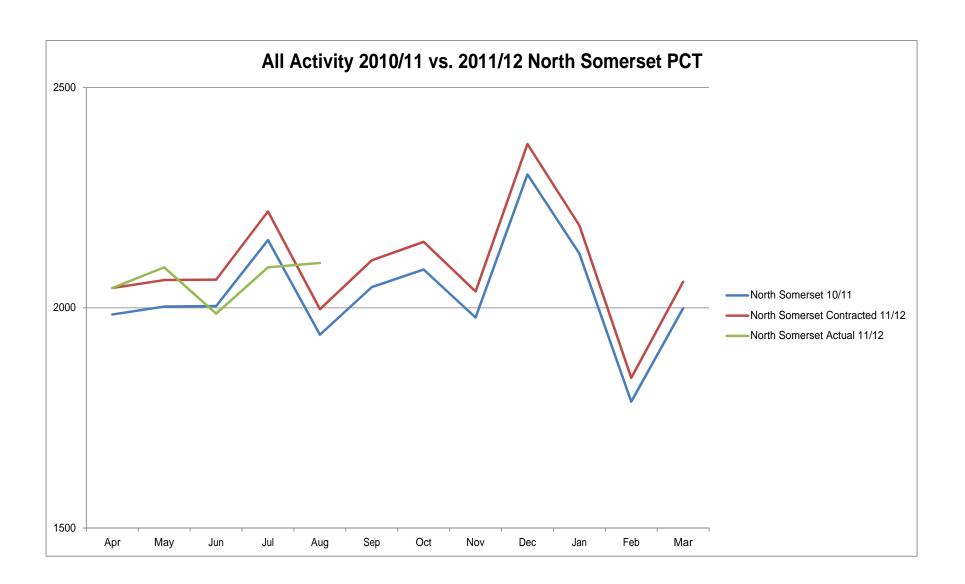

#### **Activity by PCT**

| PCT                          | Outcome                      | April  | May    | June   | July   | August | September | October | November | December | January | February | March | Grand Total |
|------------------------------|------------------------------|--------|--------|--------|--------|--------|-----------|---------|----------|----------|---------|----------|-------|-------------|
|                              | hear & treat                 | 93     | 133    | 123    | 127    | 121    |           |         |          |          |         |          |       | 597         |
|                              | see & treat                  | 1,696  | 1,628  | 1,646  | 1,735  | 1,672  |           |         |          |          |         |          |       | 8,377       |
|                              | Type 1&2 A&E                 | 3,122  | 3,186  | 3,041  | 3,249  | 3,122  |           |         |          |          |         |          |       | 15,720      |
|                              | other destination            | 541    | 515    | 515    | 521    | 510    |           |         |          |          |         |          |       | 2,602       |
|                              | xassist                      | 5      | 5      | 11     | 16     | 15     |           |         |          |          |         |          |       | 52          |
| Gloucestershire              | Total                        | 5,455  | 5,464  | 5,328  | 5,643  | 5,432  |           |         |          |          |         |          |       | 27,322      |
|                              | hear & treat                 | 33     | 58     | 57     | 68     | 78     |           |         |          |          |         |          |       | 294         |
|                              | see & treat                  | 638    | 641    | 647    | 657    | 657    |           |         |          |          |         |          |       | 3,240       |
|                              | Type 1&2 A&E                 | 1,040  | 996    | 1,036  | 1,064  | 928    |           |         |          |          |         |          |       | 5,064       |
|                              | other destination            | 161    | 168    | 163    | 133    | 168    |           |         |          |          |         |          |       | 793         |
|                              | xassist                      | 3      | 2      | 5      | 3      | 2      |           |         |          |          |         |          |       | 15          |
| Swindon                      | Total                        | 1,873  | 1,864  | 1,905  | 1,924  | 1,833  |           |         |          |          |         |          |       | 9,399       |
|                              | hear & treat                 | 215    | 194    | 212    | 221    | 184    |           |         |          |          |         |          |       | 1,026       |
|                              | see & treat                  | 1,471  | 1,431  | 1,454  | 1,651  | 1,465  |           |         |          |          |         |          |       | 7,472       |
|                              | Type 1&2 A&E                 | 2,198  | 2,152  | 2,270  | 2,295  | 2,203  |           |         |          |          |         |          |       | 11,118      |
|                              | other destination            | 828    | 758    | 756    | 705    | 598    |           |         |          |          |         |          |       | 3,645       |
|                              | xassist                      | 4      | 4      | 2      | 9      | 4      |           |         |          |          |         |          |       | 23          |
| Bristol                      | Total                        | 4,713  | 4,536  | 4,692  | 4,877  | 4,453  |           |         |          |          |         |          |       | 23,271      |
|                              | hear & treat                 | 54     | 81     | 78     | 67     | 65     |           |         |          |          |         |          |       | 345         |
|                              | see & treat                  | 525    | 561    | 542    | 564    | 528    |           |         |          |          |         |          |       | 2,720       |
|                              | Type 1&2 A&E                 | 1,210  | 1,236  | 1,152  | 1,251  | 1,276  |           |         |          |          |         |          |       | 6,125       |
|                              | other destination            | 256    | 212    | 215    | 209    | 232    |           |         |          |          |         |          |       | 1,124       |
|                              | xassist                      | 1      | 2      | 2      | 4      | 4      |           |         |          |          |         |          |       | 13          |
| North Somerset               | Total                        | 2,045  | 2,092  | 1,987  | 2,092  | 2,102  |           |         |          |          |         |          |       | 10,318      |
|                              | hear & treat                 | 61     | 53     | 54     | 57     | 58     |           |         |          |          |         |          |       | 283         |
|                              | see & treat                  | 514    | 515    | 560    | 548    | 517    |           |         |          |          |         |          |       | 2,654       |
|                              | Type 1&2 A&E                 | 997    | 992    | 938    | 1,045  | 1,029  |           |         |          |          |         |          |       | 5,001       |
|                              | other destination            | 480    | 469    | 405    | 378    | 358    |           |         |          |          |         |          |       | 2,090       |
|                              | xassist                      | 1      | 4      | 3      | 2      | 4      |           |         |          |          |         |          |       | 14          |
| South Gloucestershire        | Total                        | 2,053  | 2,030  | 1,957  | 2,029  | 1,963  |           |         |          |          |         |          |       | 10,032      |
|                              | hear & treat                 | 29     | 34     | 35     | 28     | 37     |           |         |          |          |         |          |       | 163         |
|                              | see & treat                  | 444    | 399    | 483    | 466    | 394    |           |         |          |          |         |          |       | 2,186       |
|                              | Type 1&2 A&E                 | 913    | 912    | 983    | 973    | 879    |           |         |          |          |         |          |       | 4,660       |
|                              | other destination            | 145    | 158    | 141    | 162    | 132    |           |         |          |          |         |          |       | 738         |
|                              | xassist                      | 1      | 2      | 2      | 3      | 4      |           |         |          |          |         |          |       | 12          |
| Bath and North East Somerset | Total                        | 1,532  | 1,505  | 1,644  | 1,632  | 1,446  | -         | -       | -        | -        | -       | -        | -     | 7,759       |
|                              | hear & treat                 | 94     | 102    | 101    | 135    | 125    |           |         |          |          |         |          |       | 557         |
|                              | see & treat                  | 1,314  | 1,358  | 1,491  | 1,474  | 1,491  |           |         |          |          |         |          |       | 7,128       |
|                              | Type 1&2 A&E                 | 2,209  | 2,239  | 2,179  | 2,362  | 2,182  |           |         |          |          |         |          |       | 11,171      |
|                              | other destination            | 383    | 379    | 429    | 366    | 405    |           |         |          |          |         |          |       | 1,962       |
|                              | xassist                      | 5      | 5      | 3      | 8      | 5      |           |         |          |          |         |          |       | 26          |
| Wiltshire                    | Total                        | 4,005  | 4,083  | 4,203  | 4,345  | 4,208  | -         | -       | -        | -        | -       | -        | -     | 20,844      |
|                              | hear & treat                 | 1      | 5      | 1      | 2      | 1      |           |         |          |          |         |          |       | 10          |
|                              | see & treat                  | 64     | 70     | 50     | 72     | 76     |           |         |          |          |         |          |       | 332         |
|                              | Type 1&2 A&E                 | 33     | 35     | 33     | 52     | 45     |           |         |          |          |         |          |       | 198         |
|                              | other destination            | 97     | 88     | 85     | 101    | 98     |           |         |          |          |         |          |       | 469         |
|                              | xassist                      | 69     | 66     | 72     | 72     | 72     |           |         |          |          |         |          |       | 351         |
| Other/Unknown                | Total                        | 264    | 264    | 241    | 299    | 292    | -         | -       | _        | -        | -       | -        | -     | 1,360       |
| Janes, C.IRIIOHII            | hear & treat                 | 580    | 660    | 661    | 705    | 669    | -         | -       | -        | -        | -       | -        | -     | 3,275       |
|                              | see & treat                  | 6,666  | 6,603  | 6,873  | 7,167  | 6,800  |           |         |          |          |         |          |       | 34,109      |
|                              | Type 1&2 A&E                 | 11,722 | 11,748 | 11,632 | 12,291 | 11,664 |           |         |          |          |         |          |       | 59,057      |
|                              |                              | 2,891  | 2,747  | 2,709  | 2,575  | 2,501  |           |         |          |          |         |          |       | 13,423      |
|                              |                              |        |        |        |        |        |           |         |          |          |         |          |       |             |
|                              | other destination<br>xassist | 89     | 90     | 100    | 117    | 110    |           |         |          |          |         | -        | -     | 506         |

#### Incidents with a response

|                              | Apr-11 | May-11 | Jun-11 | Jul-11 | Aug-11 | Sep-11 | Oct-11 | Nov-11 | Dec-11 | Jan-12 | Feb-12 | Mar-12 | YTD     |
|------------------------------|--------|--------|--------|--------|--------|--------|--------|--------|--------|--------|--------|--------|---------|
| Gloucestershire              | 5,455  | 5,464  | 5,328  | 5,643  | 5,432  | *      | *      | *      | *      | *      | *      | *      | 27,322  |
| Swindon                      | 1,873  | 1,864  | 1,905  | 1,924  | 1,833  | *      | *      | *      | *      | *      | *      | *      | 9,399   |
| Bristol                      | 4,713  | 4,53€  | 4,692  | 4,877  | 4,453  | *      | *      | *      | *      | *      | *      | *      | 23,271  |
| North Somerset               | 2,045  | 2,092  | 1,987  | 2,092  | 2,102  | *      | *      | *      | *      | *      | *      | *      | 10,318  |
| South Gloucestershire        | 2,053  | 2,030  | 1,957  | 2,029  | 1,963  | *      | *      | *      | *      | *      | *      | *      | 10,032  |
| Bath and North East Somerset | 1,532  | 1,504  | 1,642  | 1,630  | 1,442  | *      | *      | *      | *      | *      | *      | *      | 7,750   |
| Wiltshire                    | 4,000  | 4,079  | 4,200  | 4,340  | 4,204  | *      | *      | *      | *      | *      | *      | *      | 20,823  |
| Other/Unknown                | 217    | 221    | 195    | 271    | 249    | *      | *      | *      | *      | *      | *      | *      | 1,153   |
|                              |        |        |        |        |        |        |        |        |        |        |        |        |         |
| Total                        | 21 888 | 21 790 | 21.90€ | 22 80f | 21 678 | *      | *      | *      | *      | *      | *      | *      | 110 068 |