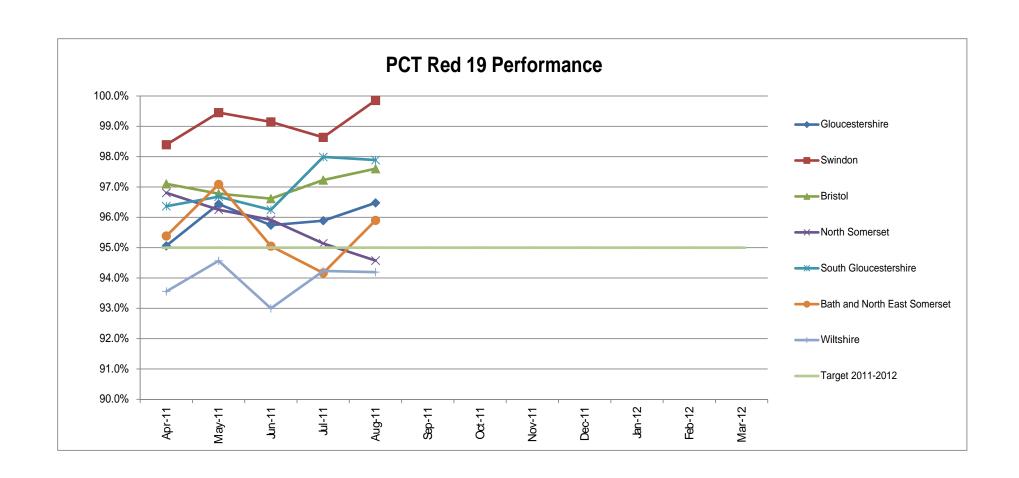

# Performance cont

- P17-19: The following charts provide activity and performance at Authority level
- The 8-minute performance for Red calls ranges from 89.8% (Swindon) to 67.0% (South Glos). Further work is ongoing into reasons for differences, beyond usual factors
- P20-22: GWAS as a whole is also meeting the secondary Red 19-minute standard
- At authority level there is less variation in performance levels – from 99.1% (Swindon) to 93.9% (Wiltshire) the majority are close to or exceeding the 95% threshold
- Handover delays remain a challenge

#### **RED 19 Min Performance**

|                              | Apr-11 | May-11 | Jun-11 | Jul-11 | Aug-11 | Sep-11 | Oct-11 | Nov-11 | Dec-11 | Jan-12 | Feb-12 | Mar-12 | YTD   |
|------------------------------|--------|--------|--------|--------|--------|--------|--------|--------|--------|--------|--------|--------|-------|
| <b>5</b> · · ·               | •      | •      |        |        |        | *      | *      | *      | DCC-11 | *      | *      | *      |       |
| Bristol                      | 97.1%  | 96.8%  | 96.6%  | 97.2%  | 97.6%  | *      | *      | *      | *      | *      | *      | *      | 97.1% |
| South Gloucestershire        | 96.37% | 96.68% | 96.25% | 97.99% | 97.89% | *      | *      | *      | *      | *      | *      | *      | 97.0% |
| North Somerset               | 96.81% | 96.25% | 95.92% | 95.14% | 94.58% | *      | *      | *      | *      | *      | *      | *      | 95.7% |
| Bath and North East Somerset | 95.38% | 97.09% | 95.05% | 94.17% | 95.90% | *      | *      | *      | *      | *      | *      | *      | 95.5% |
| Forest of Dean               | 93.00% | 95.62% | 96.02% | 92.22% | 94.31% | *      | *      | *      | *      | *      | *      | *      | 94.2% |
| Cotswold                     | 80.86% | 84.21% | 82.67% | 89.06% | 87.16% | *      | *      | *      | *      | *      | *      | *      | 84.9% |
| Tewkesbury                   | 99.61% | 97.74% | 94.71% | 97.89% | 99.51% | *      | *      | *      | *      | *      | *      | *      | 97.9% |
| Cheltenham                   | 99.50% | 99.73% | 99.47% | 99.49% | 99.49% | *      | *      | *      | *      | *      | *      | *      | 99.5% |
| Gloucester                   | 99.57% | 99.81% | 99.60% | 99.18% | 99.55% | *      | *      | *      | *      | *      | *      | *      | 99.5% |
| Stroud                       | 92.80% | 96.36% | 95.18% | 93.65% | 95.80% | *      | *      | *      | *      | *      | *      | *      | 94.7% |
| Wiltshire                    | 93.56% | 94.57% | 93.00% | 94.23% | 94.19% | *      | *      | *      | *      | *      | *      | *      | 93.9% |
| Swindon                      | 98.40% | 99.45% | 99.01% | 98.50% | 99.71% | *      | *      | *      | *      | *      | *      | *      | 99.0% |
| Other/Unknown                | 76.09% | 77.50% | 76.00% | 81.03% | 58.82% | *      | *      | *      | *      | *      | *      | *      | 75.0% |
|                              |        |        |        |        |        |        |        |        |        |        |        |        |       |
| Total                        | 95.7%  | 96.4%  | 95.6%  | 96.0%  | 96.3%  | *      | *      | *      | *      | *      | *      | *      | 96.0% |