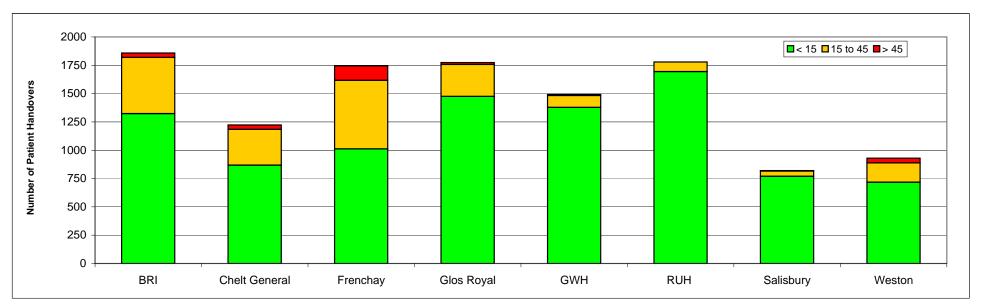

| Acute Hospital              | <= 15:00 | 15:00 - 19:59 | 20:00 - 24:59 | 25:00 - 29:59 | 30:00 - 34:59 | 35:00 - 39:59 | 40:00 - 44:59 | 45:00 - 59:59 | 1 - 2 Hrs | 2 - 3 Hrs | 3 - 4 Hrs | > 4 Hrs | Total 15<br>Mins and<br>Over | Total 45<br>Mins and<br>Over | Total |
|-----------------------------|----------|---------------|---------------|---------------|---------------|---------------|---------------|---------------|-----------|-----------|-----------|---------|------------------------------|------------------------------|-------|
| Bristol Royal Infirmary     | 1323     | 255           | 109           | 50            | 40            | 23            | 19            | 23            | 15        | 1         |           |         | 535                          | 39                           | 1858  |
| Cheltenham General Hospital | 868      | 162           | 69            | 38            | 21            | 15            | 11            | 22            | 17        |           |           |         | 355                          | 39                           | 1223  |
| Frenchay Hospital           | 1012     | 248           | 151           | 76            | 61            | 40            | 29            | 53            | 70        | 5         |           |         | 733                          | 128                          | 1745  |
| Gloucester Royal Hospital   | 1475     | 145           | 58            | 38            | 23            | 13            | 5             | 11            | 6         |           |           |         | 299                          | 17                           | 1774  |
| Great Western Hospital      | 1378     | 51            | 23            | 17            | 6             | 4             | 4             | 3             | 8         |           |           |         | 116                          | 11                           | 1494  |
| Royal United Hospital       | 1694     | 84            |               | 1             |               |               |               |               |           |           |           |         | 85                           | 0                            | 1779  |
| Salisbury District Hospital | 770      | 30            | 8             | 3             | 2             | 1             | 2             | 2             | 2         |           |           |         | 50                           | 4                            | 820   |
| Weston General Hospital     | 718      | 80            | 39            | 17            | 11            | 12            | 11            | 20            | 18        | 4         |           |         | 212                          | 42                           | 930   |
| Overall Total               | 9238     | 1055          | 457           | 240           | 164           | 108           | 81            | 134           | 136       | 10        | _         |         | 2385                         | 280                          | 11623 |