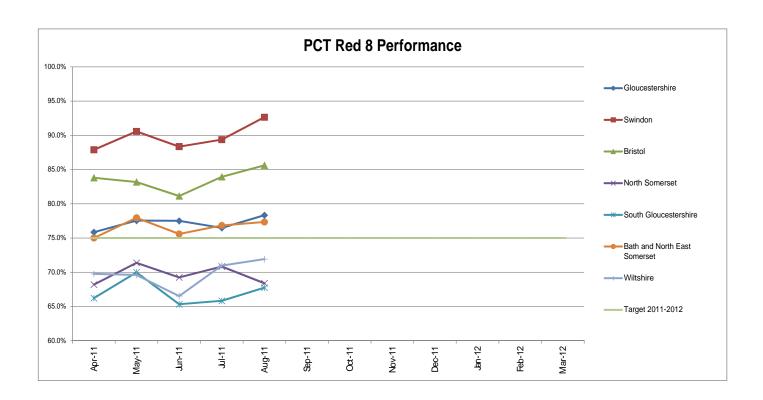

# Performance cont

- P17-19: The following charts provide activity and performance at Authority level
- The 8-minute performance for Red calls ranges from 89.8% (Swindon) to 67.0% (South Glos). Further work is ongoing into reasons for differences, beyond usual factors
- P20-22: GWAS as a whole is also meeting the secondary Red 19-minute standard
- At authority level there is less variation in performance levels – from 99.1% (Swindon) to 93.9% (Wiltshire) the majority are close to or exceeding the 95% threshold
- Handover delays remain a challenge

#### **RED 8 Min Performance**

|                              | Apr-11 | May-11 | Jun-11 | Jul-11 | Aug-11 | Sep-11 | Oct-11 | Nov-11   | Dec-11 | Jan-12 | Feb-12   | Mar-12 | YTD    |
|------------------------------|--------|--------|--------|--------|--------|--------|--------|----------|--------|--------|----------|--------|--------|
| Bristol                      | 83.8%  | 83.2%  | 81.1%  | 83.9%  | 85.6%  | *      | *      | *        | *      | *      | *        | *      | 83.5%  |
| South Gloucestershire        | 66.22% | 69.99% | 65.33% | 65.83% | 67.75% | *      | *      | *        | *      | *      | *        | *      | 67.0%  |
| North Somerset               | 68.20% | 71.38% | 69.25% | 70.84% | 68.40% | *      | *      | *        | *      | *      | *        | *      | 69.6%  |
| Bath and North East Somersel | 75.00% | 77.96% | 75.60% | 76.83% | 77.34% | *      | *      | *        | *      | *      | *        | *      | 76.5%  |
| Forest of Dean               | 68.00% | 60.58% | 67.73% | 61.87% | 63.41% | *      | *      | *        | *      | *      | *        | *      | 64.4%  |
| Cotswold                     | 44.53% | 57.89% | 53.33% | 49.22% | 57.20% | *      | *      | *        | *      | *      | *        | *      | 52.4%  |
| Tewkesbury                   | 78.91% | 72.85% | 74.01% | 76.37% | 77.45% | *      | *      | *        | *      | *      | *        | *      | 76.0%  |
| Cheltenham                   | 89.95% | 92.27% | 92.80% | 93.13% | 94.36% | *      | *      | *        | *      | *      | *        | *      | 92.5%  |
| Gloucester                   | 91.03% | 93.09% | 91.50% | 91.62% | 90.54% | *      | *      | *        | *      | *      | *        | *      | 91.6%  |
| Stroud                       | 66.86% | 68.91% | 66.29% | 67.68% | 71.17% | *      | *      | *        | *      | *      | *        | *      | 68.2%  |
| Wiltshire                    | 69.76% | 69.60% | 66.52% | 70.98% | 71.92% | *      | *      | *        | *      | *      | *        | *      | 69.7%  |
| Swindon                      | 87.76% | 90.57% | 88.23% | 89.25% | 92.51% | *      | *      | *        | *      | *      | *        | *      | 89.7%  |
| Other/Unknown                | 17.39% | 17.50% | 20.00% | 31.03% | 20.59% | *      | *      | *        | *      | *      | *        | *      | 21.9%  |
| Total                        | 75 50/ | 70.00  | 74.70  | 70.40  | 77.00  | *      | *      | *        | *      | *      | *        | *      | 76.00/ |
| Total                        | 75.5%  | 76.9%  | 74.7%  | 76.4%  | 77.6%  |        |        | <u> </u> |        |        | <u> </u> |        | 76.2%  |