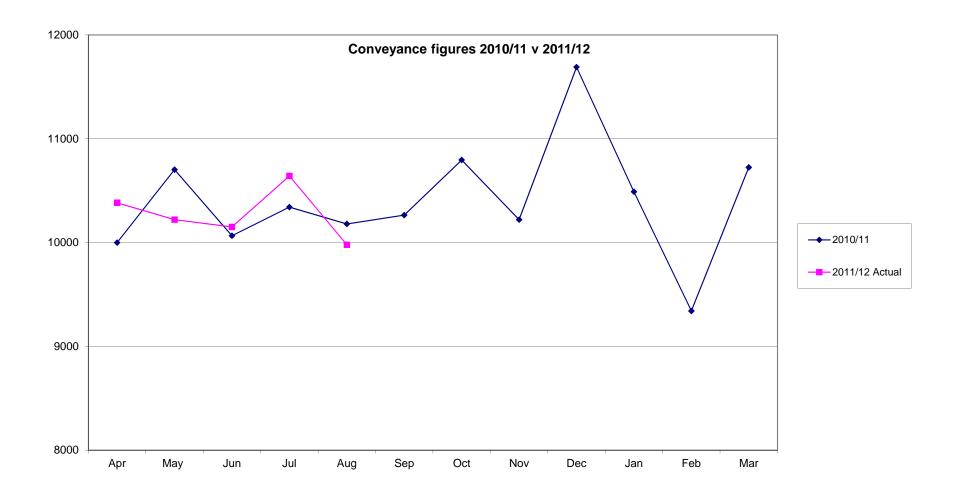

# Activity cont

- P11-12:This sets out the activity at the new currencies of measurement by PCT
- These 'hear-and-treat' and 'see-and-treat' activities now also form two of the new quality indicators by which ambulance services are measured nationally.
- P13-15: Those incidents where GWAS does convey patients, comparing the current year with last.
- The year-to-date conveyance rate of 59% is an improvement compared to the same period in 2010-11.

#### **Incidents with Transport:**

|                         | Apr    | May    | Jun    | Jul    | Aug    | Sep    | Oct    | Nov    | Dec    | Jan    | Feb   | Mar    | YTD    |
|-------------------------|--------|--------|--------|--------|--------|--------|--------|--------|--------|--------|-------|--------|--------|
| 2010/11                 | 9,999  | 10,702 | 10,065 | 10,341 | 10,179 | 10,264 | 10,795 | 10,220 | 11,690 | 10,489 | 9,341 | 10,724 | 51,286 |
| 2011/12 Actual          | 10,383 | 10,220 | 10,150 | 10,641 | 9,978  | *      | *      | *      | *      | *      | *     | *      | 51,372 |
|                         |        |        |        |        |        |        |        |        |        |        |       |        |        |
| Variance from 2010/11   | 384    | -482   | 85     | 300    | -201   | *      | *      | *      | *      | *      | *     | *      | 86     |
| Variance from 2010/11 % | 3.8%   | -4.5%  | 0.8%   | 2.9%   | -2.0%  | *      | *      | *      | *      | *      | *     | *      | 0.2%   |