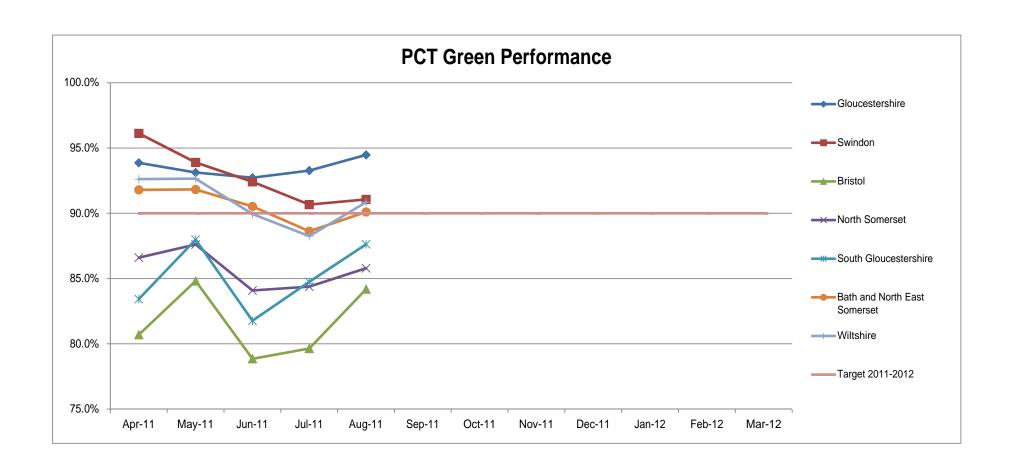

## Performance

- P16: The 8-minute and 19-minute response standards to these most serious medical emergencies are still in place.
- For April-August GWAS is exceeding the national performance standard of 75% for Red (previously known as Category A) calls.
- Similarly, GWAS is exceeding the 95% threshold of the secondary 95% standard
- Green calls previously known as Category B and C not part of the national performance requirements but still in local contracts is being met

#### **GREEN Performance**

|                              | Apr-11 | May-11 | Jun-11 | Jul-11 | Aug-11 | Sep-11 | Oct-11 | Nov-11 | Dec-11 | Jan-12 | Feb-12 | Mar-12 | YTD   |
|------------------------------|--------|--------|--------|--------|--------|--------|--------|--------|--------|--------|--------|--------|-------|
| Gloucestershire              | 93.9%  | 93.1%  | 92.7%  | 93.3%  | 94.5%  | *      | *      | *      | *      | *      | *      | *      | 93.5% |
| Swindon                      | 96.13% | 93.90% | 92.42% | 90.67% | 91.07% | *      | *      | *      | *      | *      | *      | *      | 92.8% |
| Bristol                      | 80.70% | 84.82% | 78.86% | 79.64% | 84.19% | *      | *      | *      | *      | *      | *      | *      | 81.6% |
| North Somerset               | 86.61% | 87.62% | 84.09% | 84.38% | 85.79% | *      | *      | *      | *      | *      | *      | *      | 85.7% |
| South Gloucestershire        | 83.44% | 87.99% | 81.77% | 84.75% | 87.63% | *      | *      | *      | *      | *      | *      | *      | 85.2% |
| Bath and North East Somersel | 91.80% | 91.83% | 90.53% | 88.63% | 90.11% | *      | *      | *      | *      | *      | *      | *      | 90.6% |
| Wiltshire                    | 92.62% | 92.66% | 89.95% | 88.26% | 90.86% | *      | *      | *      | *      | *      | *      | *      | 90.8% |
| Other/Unknown                | 89.36% | 86.49% | 87.95% | 93.33% | 87.50% | *      | *      | *      | *      | *      | *      | *      | 88.9% |
|                              |        |        |        |        |        |        |        |        |        |        |        |        |       |
| Total                        | 89.2%  | 90.3%  | 87.3%  | 87.4%  | 89.7%  | *      | *      | *      | *      | *      | *      | *      | 88.8% |