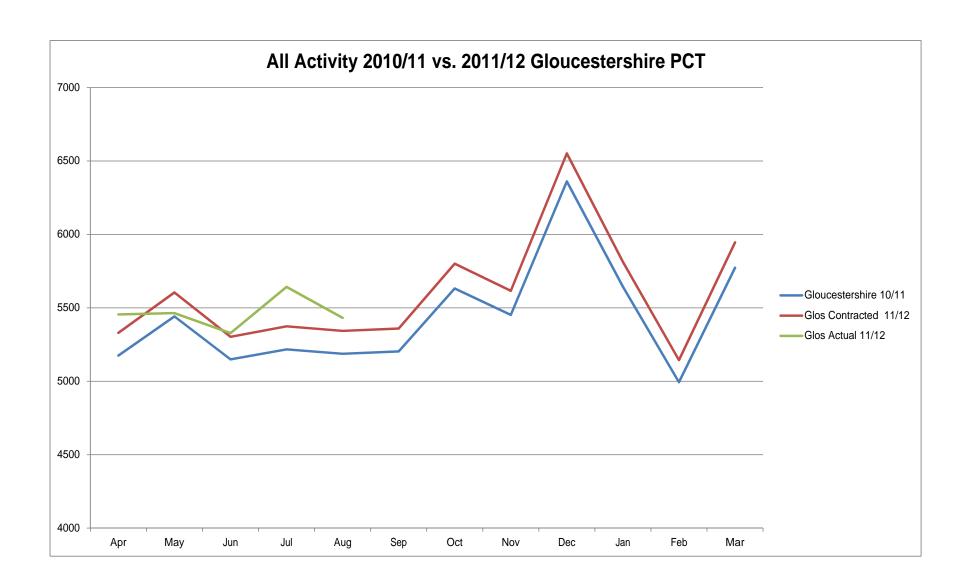

#### **Activity by PCT**

| PCT                          | Outcome                      | April  | May    | June   | July   | August | September | October | November | December | January | February | March | Grand Total |
|------------------------------|------------------------------|--------|--------|--------|--------|--------|-----------|---------|----------|----------|---------|----------|-------|-------------|
|                              | hear & treat                 | 93     | 133    | 123    | 127    | 121    |           |         |          |          |         |          |       | 597         |
|                              | see & treat                  | 1,696  | 1,628  | 1,646  | 1,735  | 1,672  |           |         |          |          |         |          |       | 8,377       |
|                              | Type 1&2 A&E                 | 3,122  | 3,186  | 3,041  | 3,249  | 3,122  |           |         |          |          |         |          |       | 15,720      |
|                              | other destination            | 541    | 515    | 515    | 521    | 510    |           |         |          |          |         |          |       | 2,602       |
|                              | xassist                      | 5      | 5      | 11     | 16     | 15     |           |         |          |          |         |          |       | 52          |
| Gloucestershire              | Total                        | 5,455  | 5,464  | 5,328  | 5,643  | 5,432  |           |         |          |          |         |          |       | 27,322      |
|                              | hear & treat                 | 33     | 58     | 57     | 68     | 78     |           |         |          |          |         |          |       | 294         |
|                              | see & treat                  | 638    | 641    | 647    | 657    | 657    |           |         |          |          |         |          |       | 3,240       |
|                              | Type 1&2 A&E                 | 1,040  | 996    | 1,036  | 1,064  | 928    |           |         |          |          |         |          |       | 5,064       |
|                              | other destination            | 161    | 168    | 163    | 133    | 168    |           |         |          |          |         |          |       | 793         |
|                              | xassist                      | 3      | 2      | 5      | 3      | 2      |           |         |          |          |         |          |       | 15          |
| Swindon                      | Total                        | 1,873  | 1,864  | 1,905  | 1,924  | 1,833  |           |         |          |          |         |          |       | 9,399       |
|                              | hear & treat                 | 215    | 194    | 212    | 221    | 184    |           |         |          |          |         |          |       | 1,026       |
|                              | see & treat                  | 1,471  | 1,431  | 1,454  | 1,651  | 1,465  |           |         |          |          |         |          |       | 7,472       |
|                              | Type 1&2 A&E                 | 2,198  | 2,152  | 2,270  | 2,295  | 2,203  |           |         |          |          |         |          |       | 11,118      |
|                              | other destination            | 828    | 758    | 756    | 705    | 598    |           |         |          |          |         |          |       | 3,645       |
|                              | xassist                      | 4      | 4      | 2      | 9      | 4      |           |         |          |          |         |          |       | 23          |
| Bristol                      | Total                        | 4,713  | 4,536  | 4,692  | 4,877  | 4,453  |           |         |          |          |         |          |       | 23,271      |
|                              | hear & treat                 | 54     | 81     | 78     | 67     | 65     |           |         |          |          |         |          |       | 345         |
|                              | see & treat                  | 525    | 561    | 542    | 564    | 528    |           |         |          |          |         |          |       | 2,720       |
|                              | Type 1&2 A&E                 | 1,210  | 1,236  | 1,152  | 1,251  | 1,276  |           |         |          |          |         |          |       | 6,125       |
|                              | other destination            | 256    | 212    | 215    | 209    | 232    |           |         |          |          |         |          |       | 1,124       |
|                              | xassist                      | 1      | 2      | 2      | 4      | 4      |           |         |          |          |         |          |       | 13          |
| North Somerset               | Total                        | 2,045  | 2,092  | 1,987  | 2,092  | 2,102  |           |         |          |          |         |          |       | 10,318      |
|                              | hear & treat                 | 61     | 53     | 54     | 57     | 58     |           |         |          |          |         |          |       | 283         |
|                              | see & treat                  | 514    | 515    | 560    | 548    | 517    |           |         |          |          |         |          |       | 2,654       |
|                              | Type 1&2 A&E                 | 997    | 992    | 938    | 1,045  | 1,029  |           |         |          |          |         |          |       | 5,001       |
|                              | other destination            | 480    | 469    | 405    | 378    | 358    |           |         |          |          |         |          |       | 2,090       |
|                              | xassist                      | 1      | 4      | 3      | 2      | 4      |           |         |          |          |         |          |       | 14          |
| South Gloucestershire        | Total                        | 2,053  | 2,030  | 1,957  | 2,029  | 1,963  |           |         |          |          |         |          |       | 10,032      |
|                              | hear & treat                 | 29     | 34     | 35     | 28     | 37     |           |         |          |          |         |          |       | 163         |
|                              | see & treat                  | 444    | 399    | 483    | 466    | 394    |           |         |          |          |         |          |       | 2,186       |
|                              | Type 1&2 A&E                 | 913    | 912    | 983    | 973    | 879    |           |         |          |          |         |          |       | 4,660       |
|                              | other destination            | 145    | 158    | 141    | 162    | 132    |           |         |          |          |         |          |       | 738         |
|                              | xassist                      | 1      | 2      | 2      | 3      | 4      |           |         |          |          |         |          |       | 12          |
| Bath and North East Somerset | Total                        | 1,532  | 1,505  | 1,644  | 1,632  | 1,446  | -         | -       | -        | -        | -       | -        | -     | 7,759       |
|                              | hear & treat                 | 94     | 102    | 101    | 135    | 125    |           |         |          |          |         |          |       | 557         |
|                              | see & treat                  | 1,314  | 1,358  | 1,491  | 1,474  | 1,491  |           |         |          |          |         |          |       | 7,128       |
|                              | Type 1&2 A&E                 | 2,209  | 2,239  | 2,179  | 2,362  | 2,182  |           |         |          |          |         |          |       | 11,171      |
|                              | other destination            | 383    | 379    | 429    | 366    | 405    |           |         |          |          |         |          |       | 1,962       |
|                              | xassist                      | 5      | 5      | 3      | 8      | 5      |           |         |          |          |         |          |       | 26          |
| Wiltshire                    | Total                        | 4,005  | 4,083  | 4,203  | 4,345  | 4,208  | -         | -       | -        | -        | -       | -        | -     | 20,844      |
|                              | hear & treat                 | 1      | 5      | 1      | 2      | 1      |           |         |          |          |         |          |       | 10          |
|                              | see & treat                  | 64     | 70     | 50     | 72     | 76     |           |         |          |          |         |          |       | 332         |
|                              | Type 1&2 A&E                 | 33     | 35     | 33     | 52     | 45     |           |         |          |          |         |          |       | 198         |
|                              | other destination            | 97     | 88     | 85     | 101    | 98     |           |         |          |          |         |          |       | 469         |
|                              | xassist                      | 69     | 66     | 72     | 72     | 72     |           |         |          |          |         |          |       | 351         |
| Other/Unknown                | Total                        | 264    | 264    | 241    | 299    | 292    | -         | -       | _        | -        | -       | -        | -     | 1,360       |
| Janes, C.IRIIOHII            | hear & treat                 | 580    | 660    | 661    | 705    | 669    | -         | -       | -        | -        | -       | -        | -     | 3,275       |
|                              | see & treat                  | 6,666  | 6,603  | 6,873  | 7,167  | 6,800  |           |         |          |          |         |          |       | 34,109      |
|                              | Type 1&2 A&E                 | 11,722 | 11,748 | 11,632 | 12,291 | 11,664 |           |         |          |          |         |          |       | 59,057      |
|                              |                              | 2,891  | 2,747  | 2,709  | 2,575  | 2,501  |           |         |          |          |         |          |       | 13,423      |
|                              |                              |        |        |        |        |        |           |         |          |          |         |          |       |             |
|                              | other destination<br>xassist | 89     | 90     | 100    | 117    | 110    |           |         |          |          |         | -        | -     | 506         |

#### Incidents with a response

|                              | Apr-11 | May-11 | Jun-11 | Jul-11 | Aug-11 | Sep-11 | Oct-11 | Nov-11 | Dec-11 | Jan-12 | Feb-12 | Mar-12 | YTD     |
|------------------------------|--------|--------|--------|--------|--------|--------|--------|--------|--------|--------|--------|--------|---------|
| Gloucestershire              | 5,455  | 5,464  | 5,328  | 5,643  | 5,432  | *      | *      | *      | *      | *      | *      | *      | 27,322  |
| Swindon                      | 1,873  | 1,864  | 1,905  | 1,924  | 1,833  | *      | *      | *      | *      | *      | *      | *      | 9,399   |
| Bristol                      | 4,713  | 4,53€  | 4,692  | 4,877  | 4,453  | *      | *      | *      | *      | *      | *      | *      | 23,271  |
| North Somerset               | 2,045  | 2,092  | 1,987  | 2,092  | 2,102  | *      | *      | *      | *      | *      | *      | *      | 10,318  |
| South Gloucestershire        | 2,053  | 2,030  | 1,957  | 2,029  | 1,963  | *      | *      | *      | *      | *      | *      | *      | 10,032  |
| Bath and North East Somerset | 1,532  | 1,504  | 1,642  | 1,630  | 1,442  | *      | *      | *      | *      | *      | *      | *      | 7,750   |
| Wiltshire                    | 4,000  | 4,079  | 4,200  | 4,340  | 4,204  | *      | *      | *      | *      | *      | *      | *      | 20,823  |
| Other/Unknown                | 217    | 221    | 195    | 271    | 249    | *      | *      | *      | *      | *      | *      | *      | 1,153   |
|                              |        |        |        |        |        |        |        |        |        |        |        |        |         |
| Total                        | 21 888 | 21 790 | 21.90€ | 22 80f | 21 678 | *      | *      | *      | *      | *      | *      | *      | 110 068 |