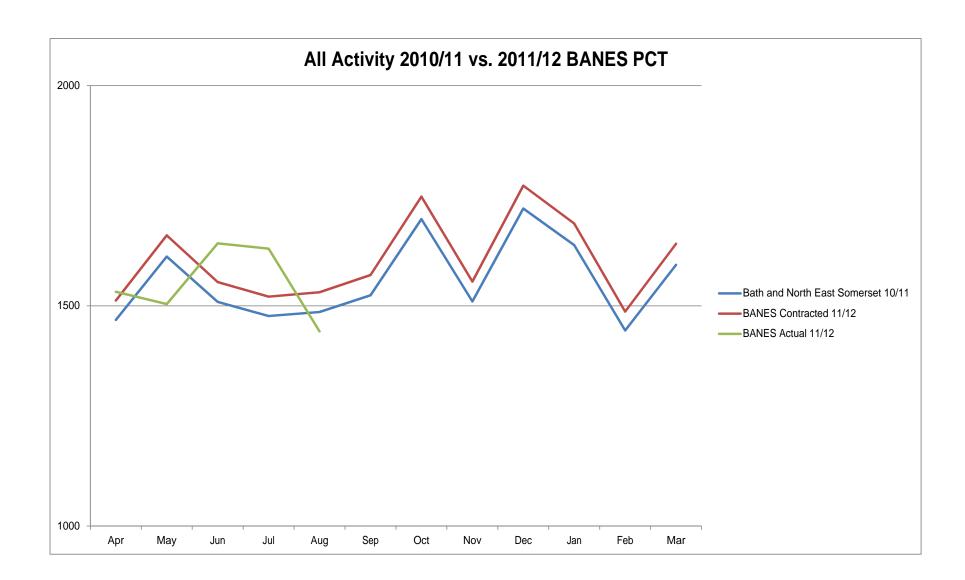

# Performance cont

- P17-19: The following charts provide activity and performance at Authority level
- The 8-minute performance for Red calls ranges from 89.8% (Swindon) to 67.0% (South Glos). Further work is ongoing into reasons for differences, beyond usual factors
- P20-22: GWAS as a whole is also meeting the secondary Red 19-minute standard
- At authority level there is less variation in performance levels – from 99.1% (Swindon) to 93.9% (Wiltshire) the majority are close to or exceeding the 95% threshold
- Handover delays remain a challenge

#### **Activity by PCT**

| PCT                          | Outcome                      | April  | May    | June   | July   | August | September | October | November | December | January | February | March | Grand Total |
|------------------------------|------------------------------|--------|--------|--------|--------|--------|-----------|---------|----------|----------|---------|----------|-------|-------------|
|                              | hear & treat                 | 93     | 133    | 123    | 127    | 121    |           |         |          |          |         |          |       | 597         |
|                              | see & treat                  | 1,696  | 1,628  | 1,646  | 1,735  | 1,672  |           |         |          |          |         |          |       | 8,377       |
|                              | Type 1&2 A&E                 | 3,122  | 3,186  | 3,041  | 3,249  | 3,122  |           |         |          |          |         |          |       | 15,720      |
|                              | other destination            | 541    | 515    | 515    | 521    | 510    |           |         |          |          |         |          |       | 2,602       |
|                              | xassist                      | 5      | 5      | 11     | 16     | 15     |           |         |          |          |         |          |       | 52          |
| Gloucestershire              | Total                        | 5,455  | 5,464  | 5,328  | 5,643  | 5,432  |           |         |          |          |         |          |       | 27,322      |
|                              | hear & treat                 | 33     | 58     | 57     | 68     | 78     |           |         |          |          |         |          |       | 294         |
|                              | see & treat                  | 638    | 641    | 647    | 657    | 657    |           |         |          |          |         |          |       | 3,240       |
|                              | Type 1&2 A&E                 | 1,040  | 996    | 1,036  | 1,064  | 928    |           |         |          |          |         |          |       | 5,064       |
|                              | other destination            | 161    | 168    | 163    | 133    | 168    |           |         |          |          |         |          |       | 793         |
|                              | xassist                      | 3      | 2      | 5      | 3      | 2      |           |         |          |          |         |          |       | 15          |
| Swindon                      | Total                        | 1,873  | 1,864  | 1,905  | 1,924  | 1,833  |           |         |          |          |         |          |       | 9,399       |
|                              | hear & treat                 | 215    | 194    | 212    | 221    | 184    |           |         |          |          |         |          |       | 1,026       |
|                              | see & treat                  | 1,471  | 1,431  | 1,454  | 1,651  | 1,465  |           |         |          |          |         |          |       | 7,472       |
|                              | Type 1&2 A&E                 | 2,198  | 2,152  | 2,270  | 2,295  | 2,203  |           |         |          |          |         |          |       | 11,118      |
|                              | other destination            | 828    | 758    | 756    | 705    | 598    |           |         |          |          |         |          |       | 3,645       |
|                              | xassist                      | 4      | 4      | 2      | 9      | 4      |           |         |          |          |         |          |       | 23          |
| Bristol                      | Total                        | 4,713  | 4,536  | 4,692  | 4,877  | 4,453  |           |         |          |          |         |          |       | 23,271      |
|                              | hear & treat                 | 54     | 81     | 78     | 67     | 65     |           |         |          |          |         |          |       | 345         |
|                              | see & treat                  | 525    | 561    | 542    | 564    | 528    |           |         |          |          |         |          |       | 2,720       |
|                              | Type 1&2 A&E                 | 1,210  | 1,236  | 1,152  | 1,251  | 1,276  |           |         |          |          |         |          |       | 6,125       |
|                              | other destination            | 256    | 212    | 215    | 209    | 232    |           |         |          |          |         |          |       | 1,124       |
|                              | xassist                      | 1      | 2      | 2      | 4      | 4      |           |         |          |          |         |          |       | 13          |
| North Somerset               | Total                        | 2,045  | 2,092  | 1,987  | 2,092  | 2,102  |           |         |          |          |         |          |       | 10,318      |
|                              | hear & treat                 | 61     | 53     | 54     | 57     | 58     |           |         |          |          |         |          |       | 283         |
|                              | see & treat                  | 514    | 515    | 560    | 548    | 517    |           |         |          |          |         |          |       | 2,654       |
|                              | Type 1&2 A&E                 | 997    | 992    | 938    | 1,045  | 1,029  |           |         |          |          |         |          |       | 5,001       |
|                              | other destination            | 480    | 469    | 405    | 378    | 358    |           |         |          |          |         |          |       | 2,090       |
|                              | xassist                      | 1      | 4      | 3      | 2      | 4      |           |         |          |          |         |          |       | 14          |
| South Gloucestershire        | Total                        | 2,053  | 2,030  | 1,957  | 2,029  | 1,963  |           |         |          |          |         |          |       | 10,032      |
|                              | hear & treat                 | 29     | 34     | 35     | 28     | 37     |           |         |          |          |         |          |       | 163         |
|                              | see & treat                  | 444    | 399    | 483    | 466    | 394    |           |         |          |          |         |          |       | 2,186       |
|                              | Type 1&2 A&E                 | 913    | 912    | 983    | 973    | 879    |           |         |          |          |         |          |       | 4,660       |
|                              | other destination            | 145    | 158    | 141    | 162    | 132    |           |         |          |          |         |          |       | 738         |
|                              | xassist                      | 1      | 2      | 2      | 3      | 4      |           |         |          |          |         |          |       | 12          |
| Bath and North East Somerset | Total                        | 1,532  | 1,505  | 1,644  | 1,632  | 1,446  | -         | -       | -        | -        | -       | -        | -     | 7,759       |
|                              | hear & treat                 | 94     | 102    | 101    | 135    | 125    |           |         |          |          |         |          |       | 557         |
|                              | see & treat                  | 1,314  | 1,358  | 1,491  | 1,474  | 1,491  |           |         |          |          |         |          |       | 7,128       |
|                              | Type 1&2 A&E                 | 2,209  | 2,239  | 2,179  | 2,362  | 2,182  |           |         |          |          |         |          |       | 11,171      |
|                              | other destination            | 383    | 379    | 429    | 366    | 405    |           |         |          |          |         |          |       | 1,962       |
|                              | xassist                      | 5      | 5      | 3      | 8      | 5      |           |         |          |          |         |          |       | 26          |
| Wiltshire                    | Total                        | 4,005  | 4,083  | 4,203  | 4,345  | 4,208  | -         | -       | -        | -        | -       | -        | -     | 20,844      |
|                              | hear & treat                 | 1      | 5      | 1      | 2      | 1      |           |         |          |          |         |          |       | 10          |
|                              | see & treat                  | 64     | 70     | 50     | 72     | 76     |           |         |          |          |         |          |       | 332         |
|                              | Type 1&2 A&E                 | 33     | 35     | 33     | 52     | 45     |           |         |          |          |         |          |       | 198         |
|                              | other destination            | 97     | 88     | 85     | 101    | 98     |           |         |          |          |         |          |       | 469         |
|                              | xassist                      | 69     | 66     | 72     | 72     | 72     |           |         |          |          |         |          |       | 351         |
| Other/Unknown                | Total                        | 264    | 264    | 241    | 299    | 292    | -         | -       | _        | -        | -       | -        | -     | 1,360       |
| Janes, C.IRIIOHII            | hear & treat                 | 580    | 660    | 661    | 705    | 669    | -         | -       | -        | -        | -       | -        | -     | 3,275       |
|                              | see & treat                  | 6,666  | 6,603  | 6,873  | 7,167  | 6,800  |           |         |          |          |         |          |       | 34,109      |
|                              | Type 1&2 A&E                 | 11,722 | 11,748 | 11,632 | 12,291 | 11,664 |           |         |          |          |         |          |       | 59,057      |
|                              |                              | 2,891  | 2,747  | 2,709  | 2,575  | 2,501  |           |         |          |          |         |          |       | 13,423      |
|                              |                              |        |        |        |        |        |           |         |          |          |         |          |       |             |
|                              | other destination<br>xassist | 89     | 90     | 100    | 117    | 110    |           |         |          |          |         | -        | -     | 506         |

#### Activity (excluding card 33 and 35) by PCT

| PCT                          | Outcome           | April  | May    | June   | July   | August | September | October | November | December | January | February | March | Grand Total |
|------------------------------|-------------------|--------|--------|--------|--------|--------|-----------|---------|----------|----------|---------|----------|-------|-------------|
|                              | hear & treat      | 91     | 129    | 122    | 127    | 120    |           |         |          |          |         |          |       | 589         |
|                              | see & treat       | 1,616  | 1,550  | 1,572  | 1,664  | 1,587  |           |         |          |          |         |          |       | 7,989       |
|                              | Type 1&2 A&E      | 2,276  | 2,301  | 2,133  | 2,336  | 2,218  |           |         |          |          |         |          |       | 11,264      |
|                              | other destination | 234    | 209    | 217    | 215    | 224    |           |         |          |          |         |          |       | 1,099       |
|                              | xassist           | 2      | 4      | 4      | 5      | 7      |           |         |          |          |         |          |       | 22          |
| Gloucestershire              | Total             | 4,219  | 4,193  | 4,048  | 4,347  | 4,156  | -         | -       | -        | -        | -       | -        | -     | 20,963      |
|                              | hear & treat      | 33     | 58     | 57     | 68     | 78     |           |         |          |          |         |          |       | 294         |
|                              | see & treat       | 597    | 611    | 617    | 630    | 636    |           |         |          |          |         |          |       | 3,091       |
|                              | Type 1&2 A&E      | 888    | 838    | 867    | 870    | 772    |           |         |          |          |         |          |       | 4,235       |
|                              | other destination | 24     | 30     | 36     | 26     | 31     |           |         |          |          |         |          |       | 147         |
|                              | xassist           | -      | -      | 1      | -      | -      |           |         |          |          |         |          |       | 1           |
| Swindon                      | Total             | 1,542  | 1,537  | 1,578  | 1,594  | 1,517  | -         | -       | -        | -        | -       | -        | -     | 7,768       |
|                              | hear & treat      | 211    | 189    | 212    | 219    | 183    |           |         |          |          |         |          |       | 1,014       |
|                              | see & treat       | 1,416  | 1,384  | 1,384  | 1,595  | 1,401  |           |         |          |          |         |          |       | 7,180       |
|                              | Type 1&2 A&E      | 1,830  | 1,802  | 1,912  | 1,902  | 1,821  |           |         |          |          |         |          |       | 9,267       |
|                              | other destination | 475    | 399    | 425    | 377    | 302    |           |         |          |          |         |          |       | 1,978       |
|                              | xassist           | -      | -      | -      | -      | -      |           |         |          |          |         |          |       | -           |
| Bristol                      | Total             | 3,932  | 3,774  | 3,933  | 4,093  | 3,707  | -         | -       | -        | -        | -       | -        | -     | 19,439      |
|                              | hear & treat      | 53     | 77     | 77     | 66     | 65     |           |         |          |          |         |          |       | 338         |
|                              | see & treat       | 497    | 536    | 498    | 529    | 495    |           |         |          |          |         |          |       | 2,555       |
|                              | Type 1&2 A&E      | 916    | 951    | 880    | 984    | 953    |           |         |          |          |         |          |       | 4,684       |
|                              | other destination | 127    | 110    | 96     | 99     | 107    |           |         |          |          |         |          |       | 539         |
|                              | xassist           |        | -      | 1      | 1      | 1      |           |         |          |          |         |          |       | 3           |
| North Somerset               | Total             | 1,593  | 1,674  | 1,552  | 1,679  | 1,621  | -         | -       | -        | -        | -       | -        | -     | 8,119       |
|                              | hear & treat      | 60     | 52     | 53     | 56     | 57     |           |         |          |          |         |          |       | 278         |
|                              | see & treat       | 484    | 487    | 535    | 514    | 488    |           |         |          |          |         |          |       | 2,508       |
|                              | Type 1&2 A&E      | 847    | 814    | 757    | 858    | 825    |           |         |          |          |         |          |       | 4,101       |
|                              | other destination | 152    | 148    | 138    | 123    | 92     |           |         |          |          |         |          |       | 653         |
|                              | xassist           | -      | -      | -      | -      | -      |           |         |          |          |         |          |       | -           |
| South Gloucestershire        | Total             | 1,543  | 1,501  | 1,483  | 1,551  | 1,462  | -         | -       | -        | -        | -       | -        | -     | 7,540       |
|                              | hear & treat      | 28     | 33     | 35     | 28     | 37     |           |         |          |          |         |          |       | 161         |
|                              | see & treat       | 420    | 378    | 467    | 447    | 376    |           |         |          |          |         |          |       | 2,088       |
|                              | Type 1&2 A&E      | 673    | 683    | 727    | 702    | 637    |           |         |          |          |         |          |       | 3,422       |
|                              | other destination | 75     | 73     | 70     | 91     | 69     |           |         |          |          |         |          |       | 378         |
|                              | xassist           | -      | -      | -      | 1      | -      |           |         |          |          |         |          |       | 1           |
| Bath and North East Somerset | Total             | 1,196  | 1,167  | 1,299  | 1,269  | 1,119  | -         | -       | -        | -        | -       | -        | -     | 6,050       |
|                              | hear & treat      | 91     | 100    | 99     | 133    | 125    |           |         |          |          |         |          |       | 548         |
|                              | see & treat       | 1,227  | 1,257  | 1,388  | 1,371  | 1,382  |           |         |          |          |         |          |       | 6,625       |
|                              | Type 1&2 A&E      | 1,608  | 1,614  | 1,625  | 1,781  | 1,669  |           |         |          |          |         |          |       | 8,297       |
|                              | other destination | 131    | 131    | 155    | 131    | 124    |           |         |          |          |         |          |       | 672         |
|                              | xassist           | -      | -      | -      | 2      | 1      |           |         |          |          |         |          |       | 3           |
| Wiltshire                    | Total             | 3,057  | 3,102  | 3,267  | 3,418  | 3,301  | -         | -       | -        | -        | -       | -        | -     | 16,145      |
|                              | hear & treat      | 1      | 5      | 1      | 2      | 1      |           |         |          |          |         |          |       | 10          |
|                              | see & treat       | 64     | 67     | 48     | 71     | 75     |           |         |          |          |         |          |       | 325         |
|                              | Type 1&2 A&E      | 10     | 14     | 7      | 20     | 10     |           |         |          |          |         |          |       | 61          |
|                              | other destination | 62     | 61     | 67     | 67     | 68     |           |         |          |          |         |          |       | 325         |
| Oth // I I                   | xassist           | 72     | 63     | 54     | 100    | 84     |           |         |          |          |         |          |       | 373         |
| Other/Unknown                | Total             | 209    | 210    | 177    | 260    | 238    | -         | -       | -        | -        | -       | -        | -     | 1,094       |
|                              | hear & treat      | 568    | 643    | 656    | 699    | 666    |           | -       | -        |          |         |          |       | 3,232       |
|                              | see & treat       | 6,321  | 6,270  | 6,509  | 6,821  | 6,440  | -         | -       | -        |          |         | -        | -     | 32,361      |
|                              | Type 1&2 A&E      | 9,048  | 9,017  | 8,908  | 9,453  | 8,905  | -         |         | -        | -        |         | -        | -     | 45,331      |
|                              | other destination | 1,280  | 1,161  | 1,204  | 1,129  | 1,017  | -         | ·       | -        |          |         | -        | -     | 5,791       |
| 0144.0                       | xassist           | 74     | 67     | 60     | 109    | 93     | -         | -       | -        | -        | -       | -        | -     | 403         |
| GWAS                         | Total             | 17,291 | 17,158 | 17,337 | 18,211 | 17,121 |           |         |          |          |         |          |       | 87,118      |